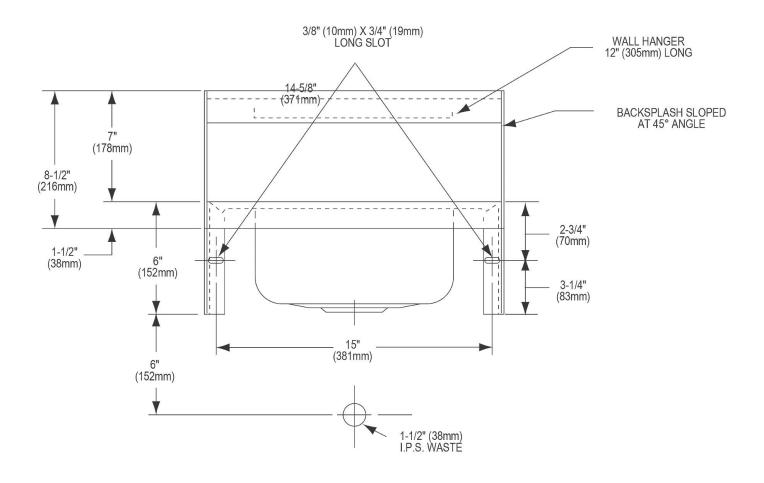

## PRODUCT SPECIFICATIONS

Elkay Stainless Steel 16-3/4" x 15-1/2" x 13" Single Bowl Wall Hung Handwash Sink. Sink is manufactured from 20 gauge 304 Stainless Steel with a Buffed Satin finish, Center drain placement.

| Material:            | 304 Stainless Steel     |
|----------------------|-------------------------|
| Finish:              | Buffed Satin            |
| Gauge:               | 20                      |
| Number of Bowls:     | 1                       |
| Sink Dimensions:     | 16-3/4" x 15-1/2" x 13" |
| Bowl 1 Dimensions:   | 12" x 9-1/4" x 6"       |
| Drainboard Location: | No drainboard           |
| Backsplash Height:   | 7                       |
| Drain Size:          | 2" (51mm)               |
| Drain Location:      | Center                  |