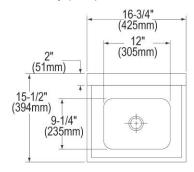

## PRODUCT SPECIFICATIONS

Elkay Stainless Steel 16-3/4" x 15-1/2" x 13" Single Bowl Wall Hung Handwash Sink. Sink is manufactured from 20 gauge 304 Stainless Steel with a Buffed Satin finish, Center drain placement.

| Material:            | 304 Stainless Steel     |
|----------------------|-------------------------|
| Finish:              | Buffed Satin            |
| Gauge:               | 20                      |
| Number of Bowls:     | 1                       |
| Sink Dimensions:     | 16-3/4" x 15-1/2" x 13" |
| Bowl 1 Dimensions:   | 12" x 9-1/4" x 6"       |
| Drainboard Location: | No drainboard           |
| Backsplash Height:   | 7                       |
| Drain Size:          | 2" (51mm)               |
| Drain Location:      | Center                  |