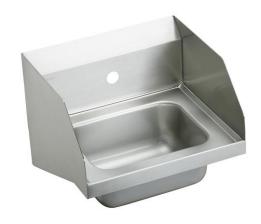

## PRODUCT SPECIFICATIONS

Elkay Stainless Steel 16-3/4" x 15-1/2" x 13" Single Bowl Wall Hung Handwash Sink. Sink is manufactured from 20 gauge 304 Stainless Steel with a Buffed Satin finish, Center drain placement.

| Material:            | 304 Stainless Steel     |
|----------------------|-------------------------|
| Finish:              | Buffed Satin            |
| Gauge:               | 20                      |
| Number of Bowls:     | 1                       |
| Sink Dimensions:     | 16-3/4" x 15-1/2" x 13" |
| Bowl 1 Dimensions:   | 12" x 9-1/4" x 6"       |
| Drainboard Location: | No drainboard           |
| Backsplash Height:   | 7                       |
| Drain Size:          | 2" (51mm)               |
| Drain Location:      | Center                  |