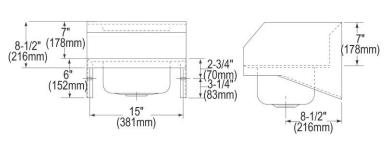

## PRODUCT SPECIFICATIONS

Elkay Stainless Steel 16-3/4" x 15-1/2" x 13" Single Bowl Wall Hung Handwash Sink. Sink is manufactured from 20 gauge 304 Stainless Steel with a Buffed Satin finish, Center drain placement.

| Material:            | 304 Stainless Steel     |
|----------------------|-------------------------|
| Finish:              | Buffed Satin            |
| Gauge:               | 20                      |
| Number of Bowls:     | 1                       |
| Sink Dimensions:     | 16-3/4" x 15-1/2" x 13" |
| Bowl 1 Dimensions:   | 12" x 9-1/4" x 6"       |
| Drainboard Location: | No drainboard           |
| Backsplash Height:   | 7                       |
| Drain Size:          | 2" (51mm)               |
| Drain Location:      | Center                  |