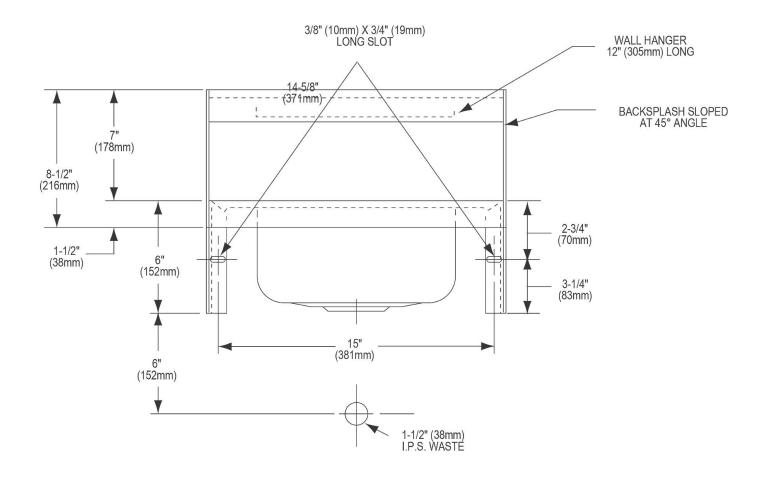

| Material:            | 304 Stainless Steel     |
|----------------------|-------------------------|
| Finish:              | Buffed Satin            |
| Gauge:               | 20                      |
| Number of Bowls:     | 1                       |
| Sink Dimensions:     | 16-3/4" x 15-1/2" x 13" |
| Bowl 1 Dimensions:   | 12" x 9-1/4" x 6"       |
| Drainboard Location: | No drainboard           |
| Backsplash Height:   | 7                       |
| Drain Size:          | 2" (51mm)               |
| Drain Location:      | Center                  |

Product Compliance: ASME A112.19.3/CSA B45.4

NSF 2

Clean and Care Manual (PDF)
Warranty (PDF)

SECTION THROUGH RIM

PART:\_\_\_\_\_QTY:\_\_\_\_PROJECT:\_\_\_\_\_\_CONTACT:\_\_\_\_\_DATE:\_\_\_\_NOTES:\_\_\_\_APPROVAL:\_\_\_\_\_