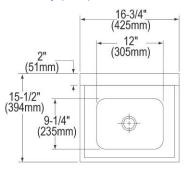

## PRODUCT SPECIFICATIONS

Elkay Stainless Steel 16-3/4" x 15-1/2" x 13" Single Bowl Wall Hung Handwash Sink. Sink is manufactured from 20 gauge 304 Stainless Steel with a Buffed Satin finish, Center drain placement.

| Material:            | 304 Stainless Steel     |
|----------------------|-------------------------|
| Finish:              | Buffed Satin            |
| Gauge:               | 20                      |
| Number of Bowls:     | 1                       |
| Sink Dimensions:     | 16-3/4" x 15-1/2" x 13" |
| Bowl 1 Dimensions:   | 12" x 9-1/4" x 6"       |
| Drainboard Location: | No drainboard           |
| Backsplash Height:   | 7                       |
| Drain Size:          | 2" (51mm)               |
| Drain Location:      | Center                  |