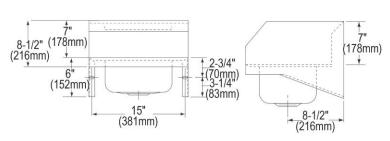

## PRODUCT SPECIFICATIONS

Elkay Stainless Steel 16-3/4" x 15-1/2" x 13" Single Bowl Wall Hung Handwash Sink. Sink is manufactured from 20 gauge 304 Stainless Steel with a Buffed Satin finish, Center drain placement.

| Material:            | 304 Stainless Steel     |
|----------------------|-------------------------|
| Finish:              | Buffed Satin            |
| Gauge:               | 20                      |
| Number of Bowls:     | 1                       |
| Sink Dimensions:     | 16-3/4" x 15-1/2" x 13" |
| Bowl 1 Dimensions:   | 12" x 9-1/4" x 6"       |
| Drainboard Location: | No drainboard           |
| Backsplash Height:   | 7                       |
| Drain Size:          | 2" (51mm)               |
| Drain Location:      | Center                  |