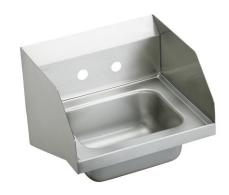

## PRODUCT SPECIFICATIONS

Elkay Stainless Steel 16-3/4" x 15-1/2" x 13" Single Bowl Wall Hung Handwash Sink. Sink is manufactured from 20 gauge 304 Stainless Steel with a Buffed Satin finish, Center drain placement.

| Material:            | 304 Stainless Steel     |
|----------------------|-------------------------|
| Finish:              | Buffed Satin            |
| Gauge:               | 20                      |
| Number of Bowls:     | 1                       |
| Sink Dimensions:     | 16-3/4" x 15-1/2" x 13" |
| Bowl 1 Dimensions:   | 12" x 9-1/4" x 6"       |
| Drainboard Location: | No drainboard           |
| Backsplash Height:   | 7                       |
| Drain Size:          | 2" (51mm)               |
| Drain Location:      | Center                  |