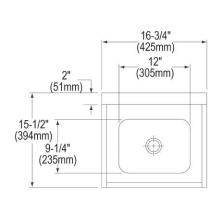

| Material:          | 304 Stainless Steel     |
|--------------------|-------------------------|
| Finish:            | Buffed Satin            |
| Gauge:             | 18                      |
| Number of Bowls:   | 1                       |
| Sink Dimensions:   | 16-3/4" x 15-1/2" x 13" |
| Bowl 1 Dimensions: | 12" x 9-1/4" x 6"       |
| Drain Size:        | 1-1/2" (38mm)           |
| Drain Location:    | Center                  |