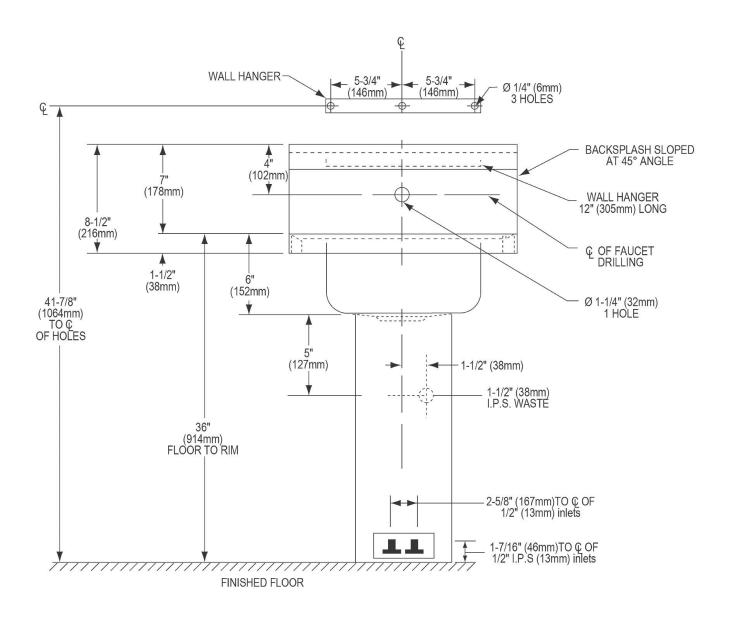

| Material:          | 304 Stainless Steel     |
|--------------------|-------------------------|
| Finish:            | Buffed Satin            |
| Gauge:             | 18                      |
| Number of Bowls:   | 1                       |
| Sink Dimensions:   | 16-3/4" x 15-1/2" x 13" |
| Bowl 1 Dimensions: | 12" x 9-1/4" x 6"       |
| Drain Size:        | 1-1/2" (38mm)           |
| Drain Location:    | Center                  |