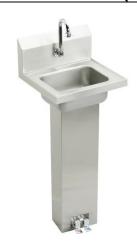

## Elkay Stainless Steel 16-3/4" x 15-1/2" x 13" Single Bowl Wall Hung Handwash Sink Kit

Model(s) CHSP1716C

## PRODUCT SPECIFICATIONS

Elkay Stainless Steel 16-3/4" x 15-1/2" x 13" Single Bowl Wall Hung Handwash Sink Kit. Sink is manufactured from 18 gauge 304 Stainless Steel with a Buffed Satin finish, Center drain placement.