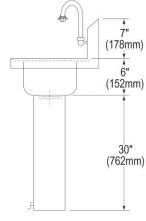

Special Note: 2.2 GPM

Included with Product: CHSP1716 sink,

one LK399A foot control, one LK395A spout, one LK8 grid drain fitting, and one LK500 P-trap

A Century of Tradition and Quality.

For more than 100 years, Elkay has been making innovative products and providing exceptional customer care. We take pride in offering plumbing products that make life easier, inspire change and leave the world a better place.

## Elkay Stainless Steel 16-3/4" x 15-1/2" x 13" Single Bowl Wall Hung Handwash Sink Kit Model(s) CHSP1716C

| Included Accessories |                                                       |  |
|----------------------|-------------------------------------------------------|--|
| <u>LK395A</u>        | Elkay Wall Mount 8-1/4" Spout  Spec Sheet (PDF)       |  |
| <u>LK399A</u>        | Elkay Floor Mount Double Foot Valve  Spec Sheet (PDF) |  |