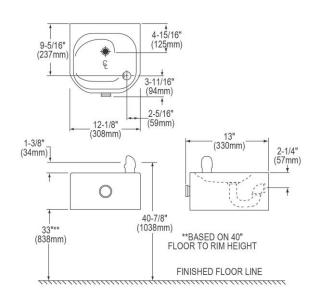

| Finish:                                                                                                                                                                                                                                                                                                                                                                                                                                                                                                                                                                                                                                                                                                                                                                                                                                                                                                                                                                                                                                                                                                                                                                                                                                                                                                                                                                                                                                                                                                                                                                                                                                                                                                                                                                                                                                                                                                                                                                                                                                                                                                                        | Stainless Steel                                             |
|--------------------------------------------------------------------------------------------------------------------------------------------------------------------------------------------------------------------------------------------------------------------------------------------------------------------------------------------------------------------------------------------------------------------------------------------------------------------------------------------------------------------------------------------------------------------------------------------------------------------------------------------------------------------------------------------------------------------------------------------------------------------------------------------------------------------------------------------------------------------------------------------------------------------------------------------------------------------------------------------------------------------------------------------------------------------------------------------------------------------------------------------------------------------------------------------------------------------------------------------------------------------------------------------------------------------------------------------------------------------------------------------------------------------------------------------------------------------------------------------------------------------------------------------------------------------------------------------------------------------------------------------------------------------------------------------------------------------------------------------------------------------------------------------------------------------------------------------------------------------------------------------------------------------------------------------------------------------------------------------------------------------------------------------------------------------------------------------------------------------------------|-------------------------------------------------------------|
| Power:                                                                                                                                                                                                                                                                                                                                                                                                                                                                                                                                                                                                                                                                                                                                                                                                                                                                                                                                                                                                                                                                                                                                                                                                                                                                                                                                                                                                                                                                                                                                                                                                                                                                                                                                                                                                                                                                                                                                                                                                                                                                                                                         | No Electrical Required                                      |
| Bubbler Style:                                                                                                                                                                                                                                                                                                                                                                                                                                                                                                                                                                                                                                                                                                                                                                                                                                                                                                                                                                                                                                                                                                                                                                                                                                                                                                                                                                                                                                                                                                                                                                                                                                                                                                                                                                                                                                                                                                                                                                                                                                                                                                                 | Vandal Resistant                                            |
| Activation by:                                                                                                                                                                                                                                                                                                                                                                                                                                                                                                                                                                                                                                                                                                                                                                                                                                                                                                                                                                                                                                                                                                                                                                                                                                                                                                                                                                                                                                                                                                                                                                                                                                                                                                                                                                                                                                                                                                                                                                                                                                                                                                                 | Mechanical Front Bubbler Button                             |
| Mounting Type:                                                                                                                                                                                                                                                                                                                                                                                                                                                                                                                                                                                                                                                                                                                                                                                                                                                                                                                                                                                                                                                                                                                                                                                                                                                                                                                                                                                                                                                                                                                                                                                                                                                                                                                                                                                                                                                                                                                                                                                                                                                                                                                 | Wall Mount (On Wall)                                        |
| Chilling Capacity:                                                                                                                                                                                                                                                                                                                                                                                                                                                                                                                                                                                                                                                                                                                                                                                                                                                                                                                                                                                                                                                                                                                                                                                                                                                                                                                                                                                                                                                                                                                                                                                                                                                                                                                                                                                                                                                                                                                                                                                                                                                                                                             | Non-refrigerated                                            |
| Dimensions (L x W x H):                                                                                                                                                                                                                                                                                                                                                                                                                                                                                                                                                                                                                                                                                                                                                                                                                                                                                                                                                                                                                                                                                                                                                                                                                                                                                                                                                                                                                                                                                                                                                                                                                                                                                                                                                                                                                                                                                                                                                                                                                                                                                                        | 12-1/8" x 13" x 6-1/2"                                      |
| Approx. Shipping Weight:                                                                                                                                                                                                                                                                                                                                                                                                                                                                                                                                                                                                                                                                                                                                                                                                                                                                                                                                                                                                                                                                                                                                                                                                                                                                                                                                                                                                                                                                                                                                                                                                                                                                                                                                                                                                                                                                                                                                                                                                                                                                                                       | 14 lbs.                                                     |
| Installation Location:                                                                                                                                                                                                                                                                                                                                                                                                                                                                                                                                                                                                                                                                                                                                                                                                                                                                                                                                                                                                                                                                                                                                                                                                                                                                                                                                                                                                                                                                                                                                                                                                                                                                                                                                                                                                                                                                                                                                                                                                                                                                                                         | Indoor + Outdoor                                            |
| No. of Stations Served:                                                                                                                                                                                                                                                                                                                                                                                                                                                                                                                                                                                                                                                                                                                                                                                                                                                                                                                                                                                                                                                                                                                                                                                                                                                                                                                                                                                                                                                                                                                                                                                                                                                                                                                                                                                                                                                                                                                                                                                                                                                                                                        | 1                                                           |
| **\A/le and the second the second sec | and a sector all and the second sector to the second second |