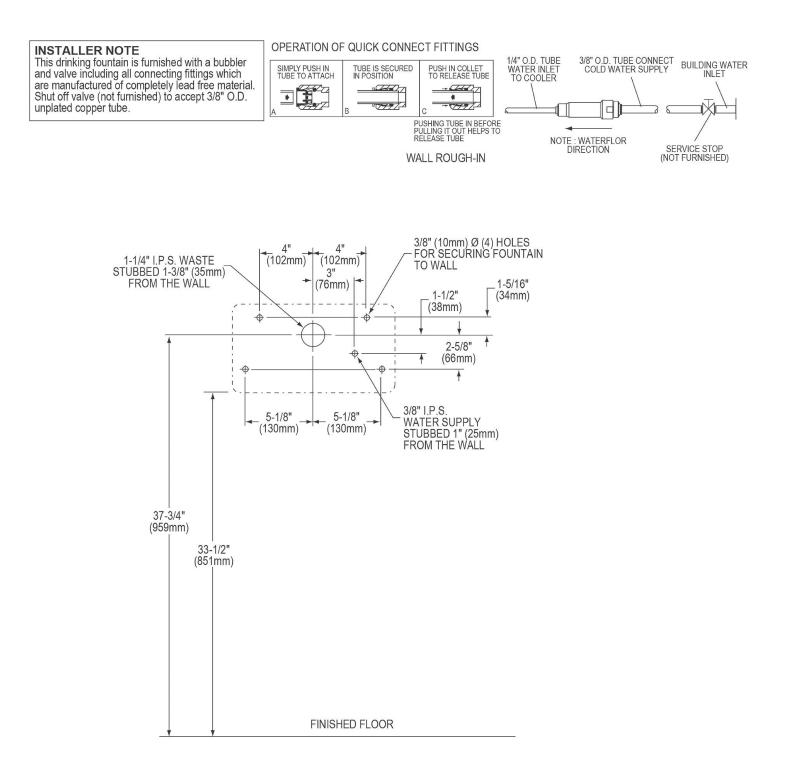

\*\*When used in non-temperature controlled environments, unit(s) must be adequately winterized and/or protected from extreme heat to prevent damage where climates dictate.

 Mechanically-Activated bubbler continues to supply water in event of service disruptions.