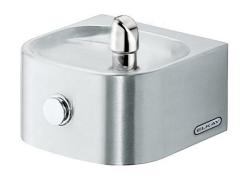

Elkay Soft Sides Single Fountain Non-Filtered Non-Refrigerated Stainless Model EDFP210C

## **PRODUCT SPECIFICATIONS**

Elkay Soft Sides® Single Fountain Non-Filtered Non-Refrigerated Stainless. Furnished with Vandal Resistant bubbler. Mechanical Front Bubbler Button activation. Product shall be Wall Mount (On Wall), for Indoor + Outdoor applications, serving 1 station(s).

| Finish:                                                                                                                                                                                                                                                                                                                                                                                                                                                                                                                                                                                                                                                                                                                                                                                                                                                                                                                                                                                                                                                                                                                                                                                                                                                                                                                                                                                                                                                                                                                                                                                                                                                                                                                                                                                                                                                                                                                                                                                                                                                                                                                        | Stainless Steel                                             |
|--------------------------------------------------------------------------------------------------------------------------------------------------------------------------------------------------------------------------------------------------------------------------------------------------------------------------------------------------------------------------------------------------------------------------------------------------------------------------------------------------------------------------------------------------------------------------------------------------------------------------------------------------------------------------------------------------------------------------------------------------------------------------------------------------------------------------------------------------------------------------------------------------------------------------------------------------------------------------------------------------------------------------------------------------------------------------------------------------------------------------------------------------------------------------------------------------------------------------------------------------------------------------------------------------------------------------------------------------------------------------------------------------------------------------------------------------------------------------------------------------------------------------------------------------------------------------------------------------------------------------------------------------------------------------------------------------------------------------------------------------------------------------------------------------------------------------------------------------------------------------------------------------------------------------------------------------------------------------------------------------------------------------------------------------------------------------------------------------------------------------------|-------------------------------------------------------------|
| Power:                                                                                                                                                                                                                                                                                                                                                                                                                                                                                                                                                                                                                                                                                                                                                                                                                                                                                                                                                                                                                                                                                                                                                                                                                                                                                                                                                                                                                                                                                                                                                                                                                                                                                                                                                                                                                                                                                                                                                                                                                                                                                                                         | No Electrical Required                                      |
| Bubbler Style:                                                                                                                                                                                                                                                                                                                                                                                                                                                                                                                                                                                                                                                                                                                                                                                                                                                                                                                                                                                                                                                                                                                                                                                                                                                                                                                                                                                                                                                                                                                                                                                                                                                                                                                                                                                                                                                                                                                                                                                                                                                                                                                 | Vandal Resistant                                            |
| Activation by:                                                                                                                                                                                                                                                                                                                                                                                                                                                                                                                                                                                                                                                                                                                                                                                                                                                                                                                                                                                                                                                                                                                                                                                                                                                                                                                                                                                                                                                                                                                                                                                                                                                                                                                                                                                                                                                                                                                                                                                                                                                                                                                 | Mechanical Front Bubbler Button                             |
| Mounting Type:                                                                                                                                                                                                                                                                                                                                                                                                                                                                                                                                                                                                                                                                                                                                                                                                                                                                                                                                                                                                                                                                                                                                                                                                                                                                                                                                                                                                                                                                                                                                                                                                                                                                                                                                                                                                                                                                                                                                                                                                                                                                                                                 | Wall Mount (On Wall)                                        |
| Chilling Capacity:                                                                                                                                                                                                                                                                                                                                                                                                                                                                                                                                                                                                                                                                                                                                                                                                                                                                                                                                                                                                                                                                                                                                                                                                                                                                                                                                                                                                                                                                                                                                                                                                                                                                                                                                                                                                                                                                                                                                                                                                                                                                                                             | Non-refrigerated                                            |
| Dimensions (L x W x H):                                                                                                                                                                                                                                                                                                                                                                                                                                                                                                                                                                                                                                                                                                                                                                                                                                                                                                                                                                                                                                                                                                                                                                                                                                                                                                                                                                                                                                                                                                                                                                                                                                                                                                                                                                                                                                                                                                                                                                                                                                                                                                        | 12-1/8" x 13" x 6-1/2"                                      |
| Approx. Shipping Weight:                                                                                                                                                                                                                                                                                                                                                                                                                                                                                                                                                                                                                                                                                                                                                                                                                                                                                                                                                                                                                                                                                                                                                                                                                                                                                                                                                                                                                                                                                                                                                                                                                                                                                                                                                                                                                                                                                                                                                                                                                                                                                                       | 14 lbs.                                                     |
| Installation Location:                                                                                                                                                                                                                                                                                                                                                                                                                                                                                                                                                                                                                                                                                                                                                                                                                                                                                                                                                                                                                                                                                                                                                                                                                                                                                                                                                                                                                                                                                                                                                                                                                                                                                                                                                                                                                                                                                                                                                                                                                                                                                                         | Indoor + Outdoor                                            |
| No. of Stations Served:                                                                                                                                                                                                                                                                                                                                                                                                                                                                                                                                                                                                                                                                                                                                                                                                                                                                                                                                                                                                                                                                                                                                                                                                                                                                                                                                                                                                                                                                                                                                                                                                                                                                                                                                                                                                                                                                                                                                                                                                                                                                                                        | 1                                                           |
| **\A/le and the second the second sec | and a sector all and the second sector to the second second |