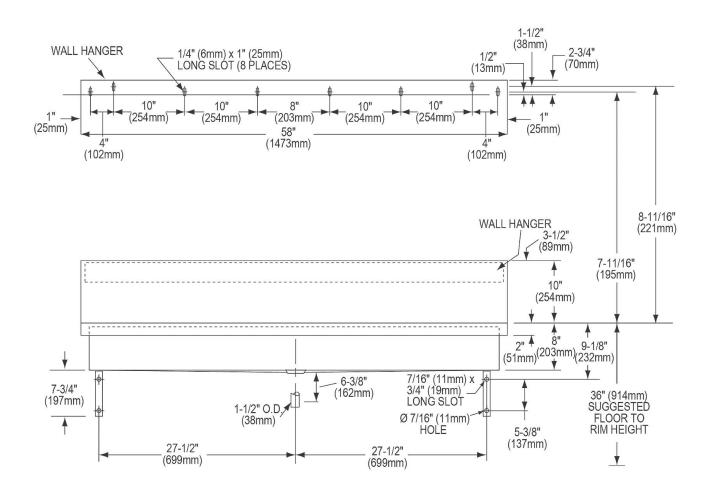

## PRODUCT SPECIFICATIONS

ELKAY

**SPECIFICATIONS** 

Elkay Stainless Steel 72" x 20" x 8" Wall Hung Multiple Station Hand Wash Sink. Sink is manufactured from 14 gauge 304 Stainless Steel with a Buffed Satin finish, Center drain placement.

| Material:            | 304 Stainless Steel |
|----------------------|---------------------|
| Finish:              | Buffed Satin        |
| Gauge:               | 14                  |
| Number of Bowls:     | 1                   |
| Sink Dimensions:     | 72" x 20" x 25-3/4" |
| Bowl 1 Dimensions:   | 69" x 16-1/2" x 8"  |
| Drainboard Location: | No drainboard       |
| Backsplash Height:   | 10                  |
| Drain Size:          | 3-1/2" (89mm)       |
| Drain Location:      | Center              |