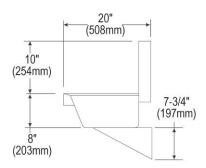

| Material:            | 304 Stainless Steel |
|----------------------|---------------------|
| Finish:              | Buffed Satin        |
| Gauge:               | 14                  |
| Number of Bowls:     | 1                   |
| Sink Dimensions:     | 72" x 20" x 25-3/4" |
| Bowl 1 Dimensions:   | 69" x 16-1/2" x 8"  |
| Drainboard Location: | No drainboard       |
| Backsplash Height:   | 10                  |
| Drain Size:          | 3-1/2" (89mm)       |
| Drain Location:      | Center              |