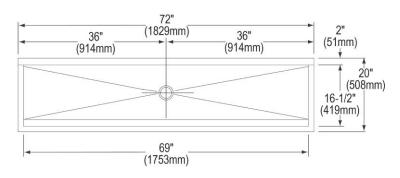

## PRODUCT SPECIFICATIONS

ELKAY

**SPECIFICATIONS** 

Elkay Stainless Steel 72" x 20" x 8" Wall Hung Multiple Station Hand Wash Sink. Sink is manufactured from 14 gauge 304 Stainless Steel with a Buffed Satin finish, Center drain placement.

| Material:            | 304 Stainless Steel |
|----------------------|---------------------|
| Finish:              | Buffed Satin        |
| Gauge:               | 14                  |
| Number of Bowls:     | 1                   |
| Sink Dimensions:     | 72" x 20" x 25-3/4" |
| Bowl 1 Dimensions:   | 69" x 16-1/2" x 8"  |
| Drainboard Location: | No drainboard       |
| Backsplash Height:   | 10                  |
| Drain Size:          | 3-1/2" (89mm)       |
| Drain Location:      | Center              |