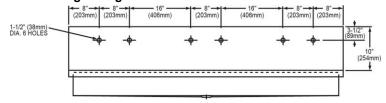

## **Hole Drilling Configurations:**

A Century of Tradition and Quality.

For more than 100 years, Elkay has been making innovative products and providing exceptional customer care. We take pride in offering plumbing products that make life easier, inspire change and leave the world a better place.

| Material:            | 304 Stainless Steel |
|----------------------|---------------------|
| Finish:              | Buffed Satin        |
| Gauge:               | 14                  |
| Number of Bowls:     | 1                   |
| Sink Dimensions:     | 72" x 20" x 25-3/4" |
| Bowl 1 Dimensions:   | 69" x 16-1/2" x 8"  |
| Drainboard Location: | No drainboard       |
| Backsplash Height:   | 10                  |
| Drain Size:          | 3-1/2" (89mm)       |
| Drain Location:      | Center              |