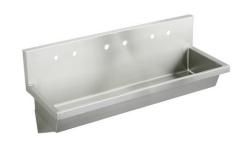

## PRODUCT SPECIFICATIONS

ELKAY

**SPECIFICATIONS** 

Elkay Stainless Steel 72" x 20" x 8" Wall Hung Multiple Station Hand Wash Sink. Sink is manufactured from 14 gauge 304 Stainless Steel with a Buffed Satin finish, Center drain placement.

| Material:            | 304 Stainless Steel |
|----------------------|---------------------|
| Finish:              | Buffed Satin        |
| Gauge:               | 14                  |
| Number of Bowls:     | 1                   |
| Sink Dimensions:     | 72" x 20" x 25-3/4" |
| Bowl 1 Dimensions:   | 69" x 16-1/2" x 8"  |
| Drainboard Location: | No drainboard       |
| Backsplash Height:   | 10                  |
| Drain Size:          | 3-1/2" (89mm)       |
| Drain Location:      | Center              |