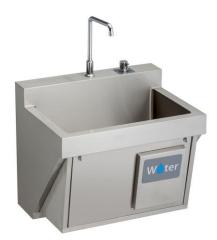

## **PRODUCT SPECIFICATIONS**

Elkay Stainless Steel 30" x 23" x 26" Wall Hung Single Bowl Surgeon Scrub Sink Kit. Sink is manufactured from 16 gauge 304 Stainless Steel with a Buffed Satin finish, Rear Center drain placement.

## Included with Product:

EWSF13026 sink, one LK394A spout, one LK18B drain

A Century of Tradition and Quality.

For more than 100 years, Elkay has been making innovative products and providing exceptional customer care. We take pride in offering plumbing products that make life easier, inspire change and leave the world a better place.