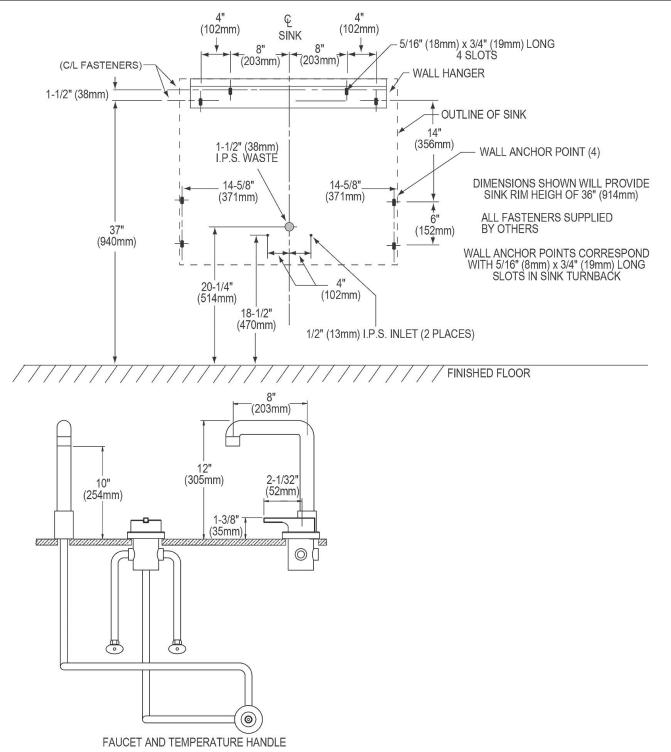

| Material:          | 304 Stainless Steel |
|--------------------|---------------------|
| Finish:            | Buffed Satin        |
| Gauge:             | 16                  |
| Number of Bowls:   | 1                   |
| Sink Dimensions:   | 30" x 23" x 38"     |
| Bowl 1 Dimensions: | 26" x 16-1/4" x 11" |
| Drain Size:        | 3-1/2" (89mm)       |
| Drain Location:    | Rear Center         |
| Mounting Hardware: | Yes                 |

## Included with Product:

EWSF13026 sink, one LK394A spout, one LK18B drain

A Century of Tradition and Quality.

For more than 100 years, Elkay has been making innovative products and providing exceptional customer care. We take pride in offering plumbing products that make life easier, inspire change and leave the world a better place.