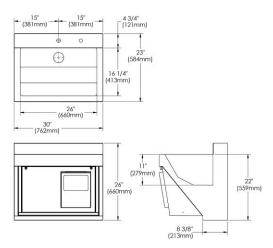

| Material:          | 304 Stainless Steel |
|--------------------|---------------------|
| Finish:            | Buffed Satin        |
| Gauge:             | 16                  |
| Number of Bowls:   | 1                   |
| Sink Dimensions:   | 30" x 23" x 38"     |
| Bowl 1 Dimensions: | 26" x 16-1/4" x 11" |
| Drain Size:        | 3-1/2" (89mm)       |
| Drain Location:    | Rear Center         |
| Mounting Hardware: | Yes                 |