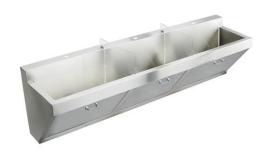

## PRODUCT SPECIFICATIONS

ELKAY

**SPECIFICATIONS** 

Elkay Stainless Steel 90" x 23" x 26" Wall Hung Triple Station Surgeon Scrub Sink. Sink is manufactured from 16 gauge 304 Stainless Steel with a Buffed Satin finishFull spray sides and bottom with Bottom only pads.

| Material:            | 304 Stainless Steel                               |
|----------------------|---------------------------------------------------|
| Finish:              | Buffed Satin                                      |
| Gauge:               | 16                                                |
| Sound Deadening:     | Full spray sides and bottom with Bottom only pads |
| Number of Bowls:     | 3                                                 |
| Sink Dimensions:     | 90" x 23" x 26"                                   |
| Bowl 1 Dimensions:   | 28" x 16-1/4" x 11"                               |
| Bowl 2 Dimensions:   | 28" x 16-1/4" x 11"                               |
| Bowl 3 Dimensions:   | 28" x 16-1/4" x 11"                               |
| Drainboard Location: | No drainboard                                     |
| Backsplash Height:   | 4                                                 |
| Drain Size:          | 3-1/2" (89mm)                                     |