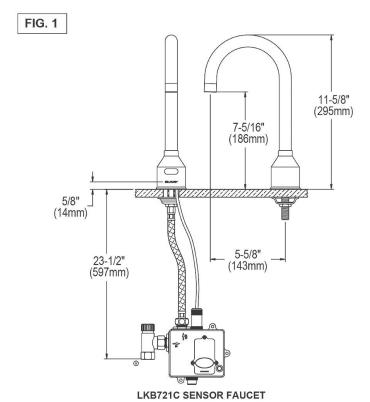

## TRIPLE STATION ROUGH-IN

LKB721C SENSOR FAUCET WITH LK723 THERMOSTATIC MIXING VALVE

In keeping with our policy of continuing product improvement, Elkay reserves the right to change product specifications without notice. Please visit elkay.com for the most current version of Elkay product specification sheets. This specification describes an Elkay product with design, quality, and functional benefits to the user. When making a comparison of other producers' offerings, be certain these features are not overlooked.