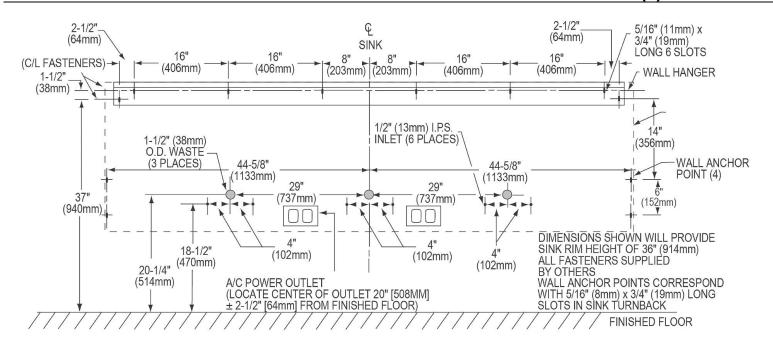

## TRIPLE STATION ROUGH-IN

LKB721C SENSOR FAUCET WITH LK723 THERMOSTATIC MIXING VALVE

In keeping with our policy of continuing product improvement, Elkay reserves the right to change product specifications without notice. Please visit elkay.com for the most current version of Elkay product specification sheets. This specification describes an Elkay product with design, quality, and functional benefits to the user. When making a comparison of other producers' offerings, be certain these features are not overlooked.