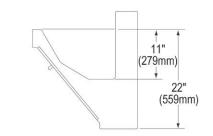

| Material:            | 304 Stainless Steel                               |
|----------------------|---------------------------------------------------|
| Finish:              | Buffed Satin                                      |
| Gauge:               | 16                                                |
| Sound Deadening:     | Full spray sides and bottom with Bottom only pads |
| Number of Bowls:     | 3                                                 |
| Sink Dimensions:     | 90" x 23" x 26"                                   |
| Bowl 1 Dimensions:   | 28" x 16-1/4" x 11"                               |
| Bowl 2 Dimensions:   | 28" x 16-1/4" x 11"                               |
| Bowl 3 Dimensions:   | 28" x 16-1/4" x 11"                               |
| Drainboard Location: | No drainboard                                     |
| Backsplash Height:   | 4                                                 |
| Drain Size:          | 3-1/2" (89mm)                                     |