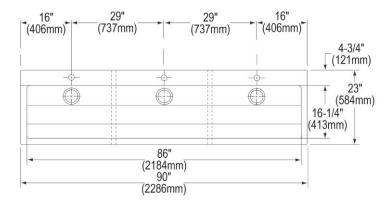

| Material:            | 304 Stainless Steel                               |
|----------------------|---------------------------------------------------|
| Finish:              | Buffed Satin                                      |
| Gauge:               | 16                                                |
| Sound Deadening:     | Full spray sides and bottom with Bottom only pads |
| Number of Bowls:     | 3                                                 |
| Sink Dimensions:     | 90" x 23" x 26"                                   |
| Bowl 1 Dimensions:   | 28" x 16-1/4" x 11"                               |
| Bowl 2 Dimensions:   | 28" x 16-1/4" x 11"                               |
| Bowl 3 Dimensions:   | 28" x 16-1/4" x 11"                               |
| Drainboard Location: | No drainboard                                     |
| Backsplash Height:   | 4                                                 |
| Drain Size:          | 3-1/2" (89mm)                                     |