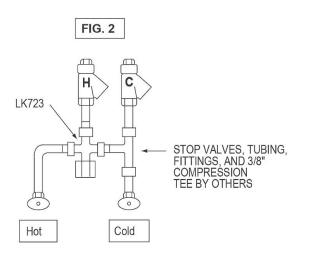

## TRIPLE STATION ROUGH-IN

LKB721C SENSOR FAUCET WITH LK723 THERMOSTATIC MIXING VALVE

In keeping with our policy of continuing product improvement, Elkay reserves the right to change product specifications without notice. Please visit elkay.com for the most current version of Elkay product specification sheets. This specification describes an Elkay product with design, quality, and functional benefits to the user. When making a comparison of other producers' offerings, be certain these features are not overlooked.