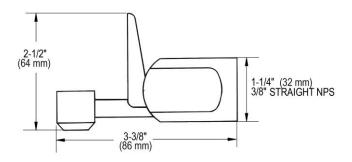

## **PRODUCT SPECIFICATIONS**

Elkay Glass Filler Chrome. Overall dimensions are 1-1/4" x 3-3/8" x 2-1/2". Made of Stainless Steel.

| Material:        | Stainless Steel          |
|------------------|--------------------------|
| Finish:          | Chrome (CR)              |
| Dimensions:      | 1-1/4" x 3-3/8" x 2-1/2" |
| Shipping Weight: | 1 lbs.                   |