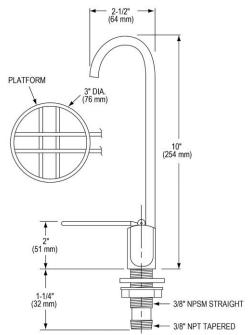

## **PRODUCT SPECIFICATIONS**

Elkay Glass Filler Chrome 2-1/2" x 10". Overall dimensions are 4" x 3" x 10". Made of Stainless Steel.

| Material:        | Stainless Steel |
|------------------|-----------------|
| Finish:          | Chrome (CR)     |
| Dimensions:      | 4" x 3" x 10"   |
| Shipping Weight: | 1 lbs.          |

Special Note: Ordered separately with glass filler prepped models.

- Instructions included to install in non-glass, filler-prepped coolers and fountains.
- Gooseneck filler.
- Plastic push lever control.
- · Stainless steel.
- Certified to NSF/ANSI 61 and 372 to meet all federal and state regulations for low or no-lead products.