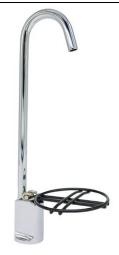

## **PRODUCT SPECIFICATIONS**

Elkay Glass Filler Chrome 2-1/2" x 10". Overall dimensions are 4" x 3" x 10". Made of Stainless Steel.

| Material:        | Stainless Steel |
|------------------|-----------------|
| Finish:          | Chrome (CR)     |
| Dimensions:      | 4" x 3" x 10"   |
| Shipping Weight: | 1 lbs.          |

Special Note: Ordered separately with glass filler prepped models.

- Instructions included to install in non-glass, filler-prepped coolers and fountains.
- Gooseneck filler.
- Plastic push lever control.
- · Stainless steel.
- Certified to NSF/ANSI 61 and 372 to meet all federal and state regulations for low or no-lead products.