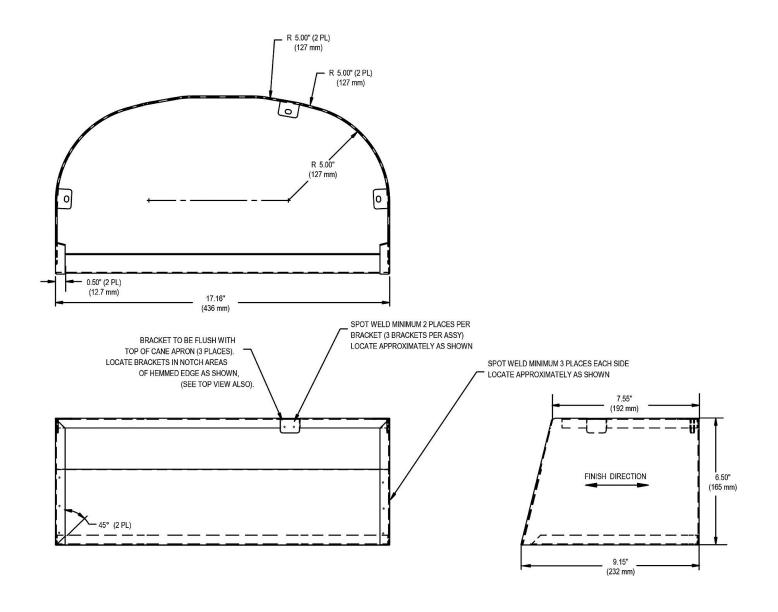

## **PRODUCT SPECIFICATIONS**

Elkay Cane Apron for VRCHD Stainless Steel. Overall dimensions are 17-3/16" x 9-1/8" x 6-1/2". Made of Stainless Steel.

| Material:        | Stainless Steel            |
|------------------|----------------------------|
| Finish:          | Stainless Steel            |
| Dimensions:      | 17-3/16" x 9-1/8" x 6-1/2" |
| Shipping Weight: | 5 lbs.                     |