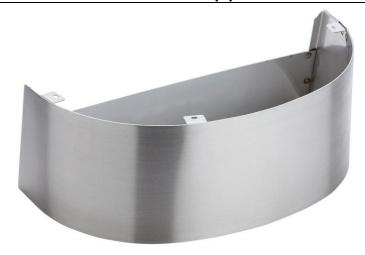

## **PRODUCT SPECIFICATIONS**

Elkay Cane Apron for VRCHD Stainless Steel. Overall dimensions are 17-3/16" x 9-1/8" x 6-1/2". Made of Stainless Steel.

| Material:        | Stainless Steel            |
|------------------|----------------------------|
| Finish:          | Stainless Steel            |
| Dimensions:      | 17-3/16" x 9-1/8" x 6-1/2" |
| Shipping Weight: | 5 lbs.                     |

## Included with Product: Cane apron assembly

AMERICAN PRIDE. A LIFETIME TRADITION. Like your family, the Elkay family has values and traditions that endure. For almost a century, Elkay has been a family-owned and operated company, providing thousands of jobs that support our families and communities.