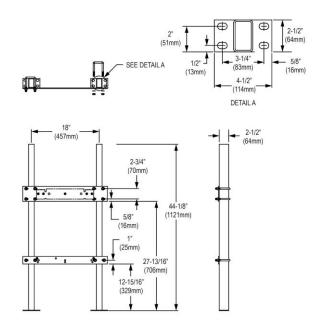

## **PRODUCT SPECIFICATIONS**

In-wall Carrier for Single-station On-wall Bottle Fillers Coolers & Fountains. Overall dimensions are  $20-3/4" \times 2-11/16" \times 44-1/8"$ . Made of Galvanized Steel.

| Material:        | Galvanized Steel             |
|------------------|------------------------------|
| Finish:          | Black (BK)                   |
| Dimensions:      | 20-3/4" x 2-11/16" x 44-1/8" |
| Shipping Weight: | 36 lbs.                      |

\* ADA REQUIREMENT - REDUCE HEIGHT BY 3" FOR INSTALLATION OF CHILDRENS ADA COOLER.

\*\* WITH STANDARD STUD LENGTH OF 6 INCHES. NOTE - AFTER INSTALLATION, U-BOLTS AND THREADED RODS MAY NEED TO BE TRIMMED.