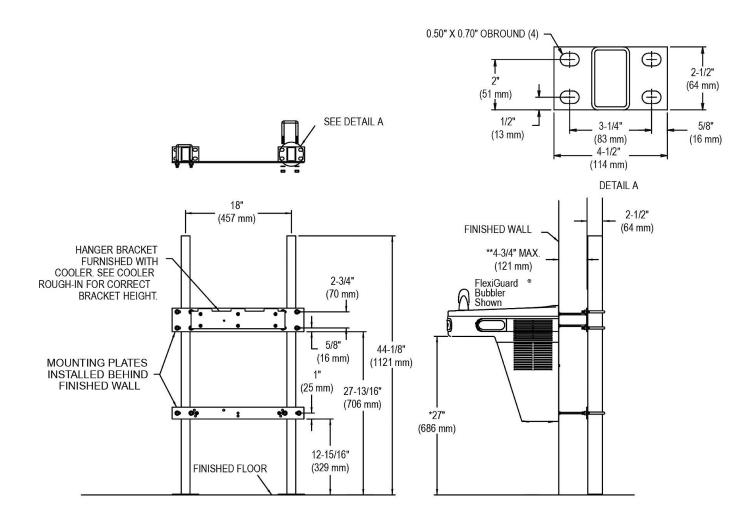

## **PRODUCT SPECIFICATIONS**

In-wall Carrier for Single-station On-wall Bottle Fillers Coolers & Fountains. Overall dimensions are  $20-3/4" \times 2-11/16" \times 44-1/8"$ . Made of Galvanized Steel.

| Material:        | Galvanized Steel             |
|------------------|------------------------------|
| Finish:          | Black (BK)                   |
| Dimensions:      | 20-3/4" x 2-11/16" x 44-1/8" |
| Shipping Weight: | 36 lbs.                      |

\* ADA REQUIREMENT - REDUCE HEIGHT BY 3" FOR INSTALLATION OF CHILDRENS ADA COOLER.

\*\* WITH STANDARD STUD LENGTH OF 6 INCHES. NOTE - AFTER INSTALLATION, U-BOLTS AND THREADED RODS MAY NEED TO BE TRIMMED.