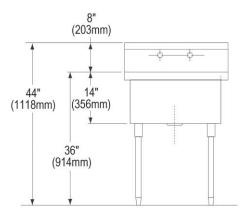

| Material:            | 304 Stainless Steel |
|----------------------|---------------------|
| Finish:              | Buffed Satin        |
| Gauge:               | 14                  |
| Number of Bowls:     | 1                   |
| Sink Dimensions:     | 33" x 27-1/2" x 44" |
| Bowl 1 Dimensions:   | 30" x 24" x 14"     |
| Drainboard Location: | No drainboard       |
| Backsplash Height:   | 8                   |
| Leg Type:            | Stainless Steel     |
| Drain Size:          | 3-1/2" (89mm)       |
| Drain Location:      | Center              |