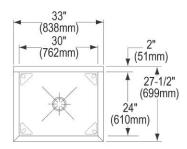

| Material:            | 304 Stainless Steel |
|----------------------|---------------------|
| Finish:              | Buffed Satin        |
| Gauge:               | 14                  |
| Number of Bowls:     | 1                   |
| Sink Dimensions:     | 33" x 27-1/2" x 44" |
| Bowl 1 Dimensions:   | 30" x 24" x 14"     |
| Drainboard Location: | No drainboard       |
| Backsplash Height:   | 8                   |
| Leg Type:            | Stainless Steel     |
| Drain Size:          | 3-1/2" (89mm)       |
| Drain Location:      | Center              |