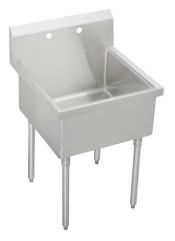

## Elkay Sturdibilt Stainless Steel 33" x 27-1/2" x 14" Floor Mount Single Compartment Scullery Sink

Model(s) SS81302

## PRODUCT SPECIFICATIONS

Elkay Sturdibilt Stainless Steel 33" x 27-1/2" x 14" Floor Mount Single Compartment Scullery Sink. Sink is manufactured from 14 gauge 304 Stainless Steel with a Buffed Satin finish, Center drain placement. Sinks supported by (4) 16 gauge stainless steel, 1-5/8" O.D. tubular legs with bullet shaped feet adjustable up to 1".

| Material:            | 304 Stainless Steel |
|----------------------|---------------------|
| Finish:              | Buffed Satin        |
| Gauge:               | 14                  |
| Number of Bowls:     | 1                   |
| Sink Dimensions:     | 33" x 27-1/2" x 44" |
| Bowl 1 Dimensions:   | 30" x 24" x 14"     |
| Drainboard Location: | No drainboard       |
| Backsplash Height:   | 8                   |
| Leg Type:            | Stainless Steel     |
| Drain Size:          | 3-1/2" (89mm)       |
| Drain Location:      | Center              |