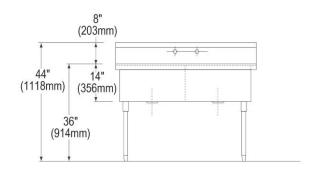

| Material:            | 304 Stainless Steel |
|----------------------|---------------------|
| Finish:              | Buffed Satin        |
| Gauge:               | 14                  |
| Number of Bowls:     | 2                   |
| Sink Dimensions:     | 33" x 27-1/2" x 44" |
| Bowl 1 Dimensions:   | 15" x 24" x 14"     |
| Bowl 2 Dimensions:   | 15" x 24" x 14"     |
| Drainboard Location: | No drainboard       |
| Backsplash Height:   | 8                   |
| Leg Type:            | Stainless Steel     |
| Drain Size:          | 3-1/2" (89mm)       |
| Drain Location:      | Center              |