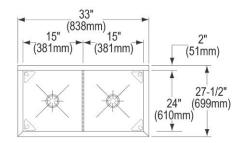

| Material:            | 304 Stainless Steel |
|----------------------|---------------------|
| Finish:              | Buffed Satin        |
| Gauge:               | 14                  |
| Number of Bowls:     | 2                   |
| Sink Dimensions:     | 33" x 27-1/2" x 44" |
| Bowl 1 Dimensions:   | 15" x 24" x 14"     |
| Bowl 2 Dimensions:   | 15" x 24" x 14"     |
| Drainboard Location: | No drainboard       |
| Backsplash Height:   | 8                   |
| Leg Type:            | Stainless Steel     |
| Drain Size:          | 3-1/2" (89mm)       |
| Drain Location:      | Center              |