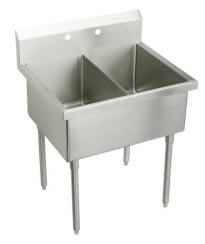

## Elkay Sturdibilt Stainless Steel 33" x 27-1/2" x 14" Floor Mount Double Compartment Scullery Sink

Model(s) SS82302

## PRODUCT SPECIFICATIONS

Elkay Sturdibilt Stainless Steel 33" x 27-1/2" x 14" Floor Mount Double Compartment Scullery Sink. Sink is manufactured from 14 gauge 304 Stainless Steel with a Buffed Satin finish, Center drain placement. Sinks supported by (4) 16 gauge stainless steel, 1-5/8" O.D. tubular legs with bullet shaped feet adjustable up to 1".

| Material:            | 304 Stainless Steel |
|----------------------|---------------------|
| Finish:              | Buffed Satin        |
| Gauge:               | 14                  |
| Number of Bowls:     | 2                   |
| Sink Dimensions:     | 33" x 27-1/2" x 44" |
| Bowl 1 Dimensions:   | 15" x 24" x 14"     |
| Bowl 2 Dimensions:   | 15" x 24" x 14"     |
| Drainboard Location: | No drainboard       |
| Backsplash Height:   | 8                   |
| Leg Type:            | Stainless Steel     |
| Drain Size:          | 3-1/2" (89mm)       |
| Drain Location:      | Center              |