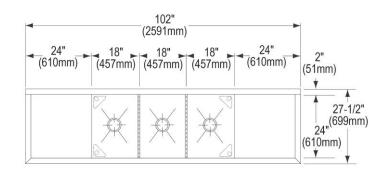

| Material:            | 304 Stainless Steel  |
|----------------------|----------------------|
| Special Features:    | Drainboard           |
| Finish:              | Buffed Satin         |
| Gauge:               | 14                   |
| Number of Bowls:     | 3                    |
| Sink Dimensions:     | 102" x 27-1/2" x 44" |
| Bowl 1 Dimensions:   | 18" x 24" x 14"      |
| Bowl 2 Dimensions:   | 18" x 24" x 14"      |
| Bowl 3 Dimensions:   | 18" x 24" x 14"      |
| Drainboard Location: | Left and Right       |
| Drainboard Size:     | 24                   |
| Backsplash Height:   | 8                    |
| Leg Type:            | Stainless Steel      |
| Drain Size:          | 3-1/2" (89mm)        |
| Drain Location:      | Center               |