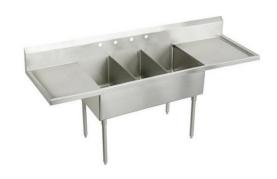

## Elkay Sturdibilt Stainless Steel 102" x 27-1/2" x 14" Floor Mount Triple Compartment Scullery Sink with Drainboard

Model(s) SS8354LR4

## PRODUCT SPECIFICATIONS

Elkay Sturdibilt Stainless Steel 102" x 27-1/2" x 14" Floor Mount Triple Compartment Scullery Sink with Drainboard. Sink is manufactured from 14 gauge 304 Stainless Steel with a Buffed Satin finish, Center drain placement. Sinks supported by (4) 16 gauge stainless steel, 1-5/8" O.D. tubular legs with bullet shaped feet adjustable up to 1".

| Material:            | 304 Stainless Steel  |
|----------------------|----------------------|
| Special Features:    | Drainboard           |
| Finish:              | Buffed Satin         |
| Gauge:               | 14                   |
| Number of Bowls:     | 3                    |
| Sink Dimensions:     | 102" x 27-1/2" x 44" |
| Bowl 1 Dimensions:   | 18" x 24" x 14"      |
| Bowl 2 Dimensions:   | 18" x 24" x 14"      |
| Bowl 3 Dimensions:   | 18" x 24" x 14"      |
| Drainboard Location: | Left and Right       |
| Drainboard Size:     | 24                   |
| Backsplash Height:   | 8                    |
| Leg Type:            | Stainless Steel      |
| Drain Size:          | 3-1/2" (89mm)        |
| Drain Location:      | Center               |