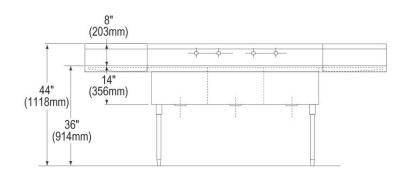

| Material:            | 304 Stainless Steel  |
|----------------------|----------------------|
| Special Features:    | Drainboard           |
| Finish:              | Buffed Satin         |
| Gauge:               | 14                   |
| Number of Bowls:     | 3                    |
| Sink Dimensions:     | 102" x 27-1/2" x 44" |
| Bowl 1 Dimensions:   | 18" x 24" x 14"      |
| Bowl 2 Dimensions:   | 18" x 24" x 14"      |
| Bowl 3 Dimensions:   | 18" x 24" x 14"      |
| Drainboard Location: | Left and Right       |
| Drainboard Size:     | 24                   |
| Backsplash Height:   | 8                    |
| Leg Type:            | Stainless Steel      |
| Drain Size:          | 3-1/2" (89mm)        |
| Drain Location:      | Center               |