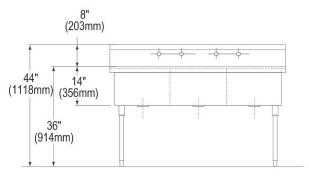

| Material:            | 304 Stainless Steel |
|----------------------|---------------------|
| Finish:              | Buffed Satin        |
| Gauge:               | 14                  |
| Number of Bowls:     | 3                   |
| Sink Dimensions:     | 75" x 27-1/2" x 44" |
| Bowl 1 Dimensions:   | 24" x 24" x 14"     |
| Bowl 2 Dimensions:   | 24" x 24" x 14"     |
| Bowl 3 Dimensions:   | 24" x 24" x 14"     |
| Drainboard Location: | No drainboard       |
| Backsplash Height:   | 8                   |
| Leg Type:            | Stainless Steel     |
| Drain Size:          | 3-1/2" (89mm)       |
| Drain Location:      | Center              |