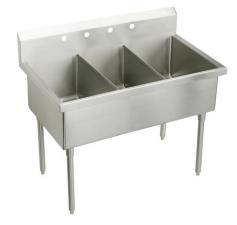

Elkay Sturdibilt Stainless Steel 75" x 27-1/2" x 14" Floor Mount **Triple Compartment Scullery Sink** Model(s) SS83724

## **PRODUCT SPECIFICATIONS**

Elkay Sturdibilt Stainless Steel 75" x 27-1/2" x 14" Floor Mount Triple Compartment Scullery Sink. Sink is manufactured from 14 gauge 304 Stainless Steel with a Buffed Satin finish, Center drain placement. Sinks supported by (4) 16 gauge stainless steel, 1-5/8" O.D. tubular legs with bullet shaped feet adjustable up to 1".