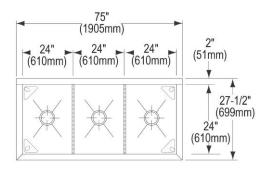

| Material:            | 304 Stainless Steel |
|----------------------|---------------------|
| Finish:              | Buffed Satin        |
| Gauge:               | 14                  |
| Number of Bowls:     | 3                   |
| Sink Dimensions:     | 75" x 27-1/2" x 44" |
| Bowl 1 Dimensions:   | 24" x 24" x 14"     |
| Bowl 2 Dimensions:   | 24" x 24" x 14"     |
| Bowl 3 Dimensions:   | 24" x 24" x 14"     |
| Drainboard Location: | No drainboard       |
| Backsplash Height:   | 8                   |
| Leg Type:            | Stainless Steel     |
| Drain Size:          | 3-1/2" (89mm)       |
| Drain Location:      | Center              |