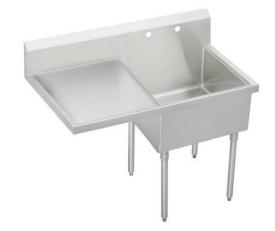

## **PRODUCT SPECIFICATIONS**

Elkay Weldbilt Stainless Steel 55-1/2" x 27-1/2" x 14" Floor Mount Single Compartment Scullery Sink with Drainboard. Sink is manufactured from 14 gauge 304 Stainless Steel with a Buffed Satin finish, Center drain placement. Sinks supported by (4) 16 gauge stainless steel, 1-5/8" O.D. tubular legs with bullet shaped feet adjustable up to 1".

| Material:            | 304 Stainless Steel     |
|----------------------|-------------------------|
| Special Features:    | Drainboard              |
| Finish:              | Buffed Satin            |
| Gauge:               | 14                      |
| Number of Bowls:     | 1                       |
| Sink Dimensions:     | 55-1/2" x 27-1/2" x 44" |
| Bowl 1 Dimensions:   | 30" x 24" x 14"         |
| Drainboard Location: | Left                    |
| Drainboard Size:     | 24                      |
| Backsplash Height:   | 8                       |
| Leg Type:            | Stainless Steel         |
| Drain Size:          | 3-1/2" (89mm)           |
| Drain Location:      | Center                  |