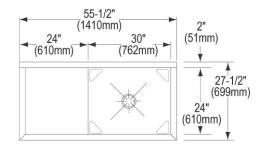

| Material:            | 304 Stainless Steel     |
|----------------------|-------------------------|
| Special Features:    | Drainboard              |
| Finish:              | Buffed Satin            |
| Gauge:               | 14                      |
| Number of Bowls:     | 1                       |
| Sink Dimensions:     | 55-1/2" x 27-1/2" x 44" |
| Bowl 1 Dimensions:   | 30" x 24" x 14"         |
| Drainboard Location: | Left                    |
| Drainboard Size:     | 24                      |
| Backsplash Height:   | 8                       |
| Leg Type:            | Stainless Steel         |
| Drain Size:          | 3-1/2" (89mm)           |
| Drain Location:      | Center                  |