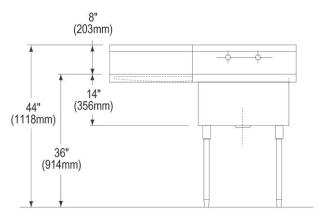

| Material:            | 304 Stainless Steel     |
|----------------------|-------------------------|
| Special Features:    | Drainboard              |
| Finish:              | Buffed Satin            |
| Gauge:               | 14                      |
| Number of Bowls:     | 1                       |
| Sink Dimensions:     | 55-1/2" x 27-1/2" x 44" |
| Bowl 1 Dimensions:   | 30" x 24" x 14"         |
| Drainboard Location: | Left                    |
| Drainboard Size:     | 24                      |
| Backsplash Height:   | 8                       |
| Leg Type:            | Stainless Steel         |
| Drain Size:          | 3-1/2" (89mm)           |
| Drain Location:      | Center                  |