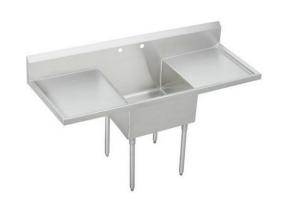

## Elkay Weldbilt Stainless Steel 78" x 27-1/2" x 14" Floor Mount Single Compartment Scullery Sink with Drainboard

Model(s) WNSF8130LR2

## PRODUCT SPECIFICATIONS

Elkay Weldbilt Stainless Steel 78" x 27-1/2" x 14" Floor Mount Single Compartment Scullery Sink with Drainboard. Sink is manufactured from 14 gauge 304 Stainless Steel with a Buffed Satin finish, Center drain placement. Sinks supported by (4) 16 gauge stainless steel, 1-5/8" O.D. tubular legs with bullet shaped feet adjustable up to 1".

| Material:            | 304 Stainless Steel |
|----------------------|---------------------|
| Special Features:    | Drainboard          |
| Finish:              | Buffed Satin        |
| Gauge:               | 14                  |
| Number of Bowls:     | 1                   |
| Sink Dimensions:     | 78" x 27-1/2" x 44" |
| Bowl 1 Dimensions:   | 30" x 24" x 14"     |
| Drainboard Location: | Left and Right      |
| Drainboard Size:     | 24                  |
| Backsplash Height:   | 8                   |
| Leg Type:            | Stainless Steel     |
| Drain Size:          | 3-1/2" (89mm)       |
| Drain Location:      | Center              |