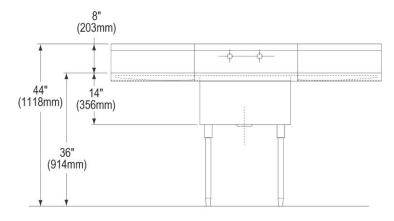

| Material:            | 304 Stainless Steel |
|----------------------|---------------------|
| Special Features:    | Drainboard          |
| Finish:              | Buffed Satin        |
| Gauge:               | 14                  |
| Number of Bowls:     | 1                   |
| Sink Dimensions:     | 78" x 27-1/2" x 44" |
| Bowl 1 Dimensions:   | 30" x 24" x 14"     |
| Drainboard Location: | Left and Right      |
| Drainboard Size:     | 24                  |
| Backsplash Height:   | 8                   |
| Leg Type:            | Stainless Steel     |
| Drain Size:          | 3-1/2" (89mm)       |
| Drain Location:      | Center              |