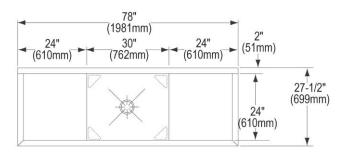

| Material:            | 304 Stainless Steel |
|----------------------|---------------------|
| Special Features:    | Drainboard          |
| Finish:              | Buffed Satin        |
| Gauge:               | 14                  |
| Number of Bowls:     | 1                   |
| Sink Dimensions:     | 78" x 27-1/2" x 44" |
| Bowl 1 Dimensions:   | 30" x 24" x 14"     |
| Drainboard Location: | Left and Right      |
| Drainboard Size:     | 24                  |
| Backsplash Height:   | 8                   |
| Leg Type:            | Stainless Steel     |
| Drain Size:          | 3-1/2" (89mm)       |
| Drain Location:      | Center              |