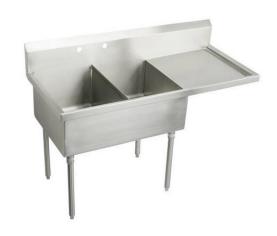

## Elkay Weldbilt Stainless Steel 61-1/2" x 27-1/2" x 14" Floor Mount Double Compartment Scullery Sink with Drainboard Model(s) WNSF8236R2

## PRODUCT SPECIFICATIONS

Elkay Weldbilt Stainless Steel 61-1/2" x 27-1/2" x 14" Floor Mount Double Compartment Scullery Sink with Drainboard. Sink is manufactured from 14 gauge 304 Stainless Steel with a Buffed Satin finish, Center drain placement. Sinks supported by (4) 16 gauge stainless steel, 1-5/8" O.D. tubular legs with bullet shaped feet adjustable up to 1".

| Material:            | 304 Stainless Steel     |
|----------------------|-------------------------|
| Special Features:    | Drainboard              |
| Finish:              | Buffed Satin            |
| Gauge:               | 14                      |
| Number of Bowls:     | 2                       |
| Sink Dimensions:     | 61-1/2" x 27-1/2" x 44" |
| Bowl 1 Dimensions:   | 18" x 24" x 14"         |
| Bowl 2 Dimensions:   | 18" x 24" x 14"         |
| Drainboard Location: | Right                   |
| Drainboard Size:     | 24                      |
| Backsplash Height:   | 8                       |
| Leg Type:            | Stainless Steel         |
| Drain Size:          | 3-1/2" (89mm)           |
| Drain Location:      | Center                  |