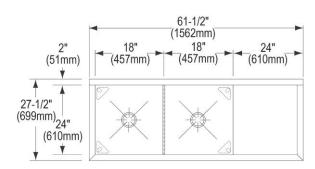

| Material:            | 304 Stainless Steel     |
|----------------------|-------------------------|
| Special Features:    | Drainboard              |
| Finish:              | Buffed Satin            |
| Gauge:               | 14                      |
| Number of Bowls:     | 2                       |
| Sink Dimensions:     | 61-1/2" x 27-1/2" x 44" |
| Bowl 1 Dimensions:   | 18" x 24" x 14"         |
| Bowl 2 Dimensions:   | 18" x 24" x 14"         |
| Drainboard Location: | Right                   |
| Drainboard Size:     | 24                      |
| Backsplash Height:   | 8                       |
| Leg Type:            | Stainless Steel         |
| Drain Size:          | 3-1/2" (89mm)           |
| Drain Location:      | Center                  |