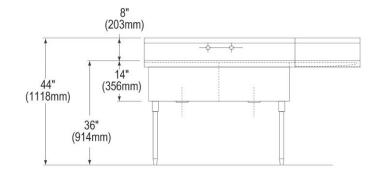

| Material:            | 304 Stainless Steel     |
|----------------------|-------------------------|
| Special Features:    | Drainboard              |
| Finish:              | Buffed Satin            |
| Gauge:               | 14                      |
| Number of Bowls:     | 2                       |
| Sink Dimensions:     | 61-1/2" x 27-1/2" x 44" |
| Bowl 1 Dimensions:   | 18" x 24" x 14"         |
| Bowl 2 Dimensions:   | 18" x 24" x 14"         |
| Drainboard Location: | Right                   |
| Drainboard Size:     | 24                      |
| Backsplash Height:   | 8                       |
| Leg Type:            | Stainless Steel         |
| Drain Size:          | 3-1/2" (89mm)           |
| Drain Location:      | Center                  |