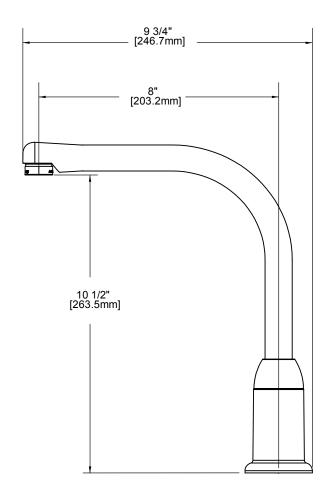

### **FEATURES**

- · Removable ceramic disc cartridge
- Two 1 3/8" (35mm) diameter faucet holes required
- 1.5GPM flow regulator installed
  - Optional 2.2GPM flow regulator also included with the faucet
- 3/8" diameter copper tube supply lines with 1/2" male IPS adaptors
- 0° spout rotation
- Max countertop thickness: 2.5" (63mm)
- · Chrome finish
- 36" Flexible nylon connector hose
- Ship weight: 3.7 lbs (1.68 kg)