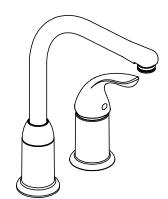

# **SPECIFICATIONS**

Remote Handle Kitchen Faucet Model LKF4121RS

### **FEATURES**

- · Removable ceramic disc cartridge
- Two 1 3/8" (35mm) diameter faucet holes required
- 1.5GPM flow regulator installed
  - Optional 2.2GPM flow regulator also included with the faucet
- 3/8" diameter copper tube supply lines with 1/2" male IPS adaptors
- 0° spout rotation
- Max countertop thickness: 2.5" (63mm)
- · Chrome finish
- 36" Flexible nylon connector hose
- Ship weight: 3.7 lbs (1.68 kg)