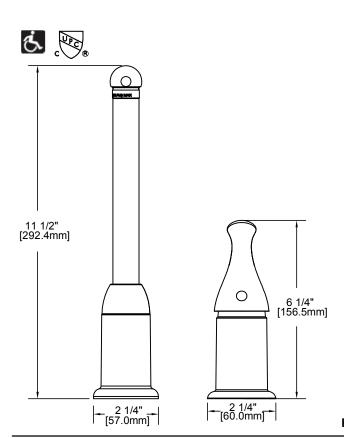

### **FEATURES**

- · Removable ceramic disc cartridge
- Two 1 3/8" (35mm) diameter faucet holes required
- 1.5GPM flow regulator installed
  - Optional 2.2GPM flow regulator also included with the faucet
- 3/8" diameter copper tube supply lines with 1/2" male IPS adaptors
- 0° spout rotation
- Max countertop thickness: 2.5" (63mm)
- · Chrome finish
- 36" Flexible nylon connector hose
- Ship weight: 3.7 lbs (1.68 kg)

#### **COMPLIES WITH:**

- ADA
- cUPC
- ANSI/NSF61
- CA AB1953
- ASME A112.18.1/CSA B125.1

Please reference Installation Instructions for replacement parts.