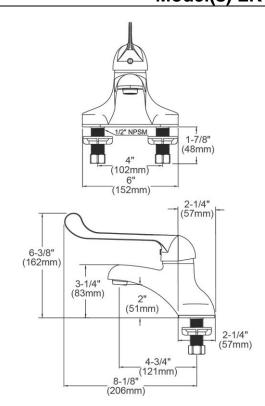

| Mounting Type:        | Deck Mount               |
|-----------------------|--------------------------|
| Special Features:     | Solid Brass Construction |
| Finish:               | Chrome (CR)              |
| Handle Type:          | 7" Wristblade Handle     |
| Deck Clearance:       | 2"                       |
| Spout Reach:          | 4-3/4"                   |
| Spout Height:         | 6-3/8"                   |
| Hole Drillings:       | 2                        |
| Material:             | Chrome-plated Brass      |
| Valve Type:           | Ceramic Disc             |
| Valve Connection:     | 1/2"-14 NPSM             |
| Flow Rate:            | .5 GPM                   |
| Faucet Hole Spread:   | 4                        |
| Spout Swing Rotation: | 0°                       |
| Spout Type:           | Fixed Spout              |