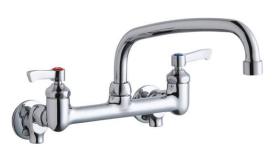

### **PRODUCT SPECIFICATIONS**

Elkay Foodservice 8" Centerset Wall Mount Faucet with 10" Arc Tube Spout 2" Lever Handles 1/2" Offset Inlets+Stop. Faucet has a flow rate of 1.5 GPM, and is made of Chrome-plated Brass material, with a Quarter Turn Ceramic Disc valve. Faucet requires 2 faucet holes.

## Elkay Foodservice 8" Centerset Wall Mount Faucet with 10" Arc Tube Spout 2" Lever Handles 1/2" Offset Inlets+Stop Model(s) LK940AT10L2S

In keeping with our policy of continuing product improvement, Elkay reserves the right to change product specifications without notice. Please visit elkay.com for the most current version of Elkay product specification sheets. This specification describes an Elkay product with design, quality, and functional benefits to the user. When making a comparison of other producers' offerings, be certain these features are not overlooked.