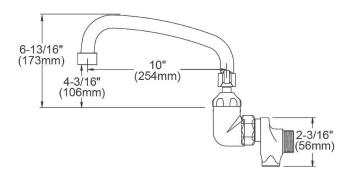

| Mounting Type:      | Wall Mount                           |
|---------------------|--------------------------------------|
| Special Features:   | 1/2" Adjustable Inlets with Integral |
|                     | Stops                                |
|                     | Low Flow                             |
|                     | Solid Brass Construction             |
| Finish:             | Chrome (CR)                          |
| Handle Type:        | 2" Lever Handle                      |
| Deck Clearance:     | 4-3/16"                              |
| Spout Reach:        | 10"                                  |
| Spout Height:       | 6-13/16"                             |
| Hole Drillings:     | 2                                    |
| Material:           | Chrome-plated Brass                  |
| Valve Type:         | Quarter Turn Ceramic Disc            |
| Valve Connection:   | 1/2" NPT Female                      |
| Flow Rate:          | 1.5 GPM                              |
| Faucet Hole Spread: | 8                                    |
| Spout Type:         | Arc Tube                             |