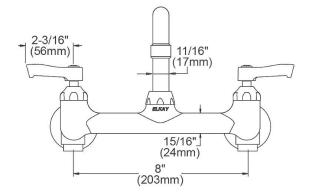

| Mounting Type:      | Wall Mount                           |
|---------------------|--------------------------------------|
| Special Features:   | 1/2" Adjustable Inlets with Integral |
|                     | Stops                                |
|                     | Low Flow                             |
|                     | Solid Brass Construction             |
| Finish:             | Chrome (CR)                          |
| Handle Type:        | 2" Lever Handle                      |
| Deck Clearance:     | 4-3/16"                              |
| Spout Reach:        | 10"                                  |
| Spout Height:       | 6-13/16"                             |
| Hole Drillings:     | 2                                    |
| Material:           | Chrome-plated Brass                  |
| Valve Type:         | Quarter Turn Ceramic Disc            |
| Valve Connection:   | 1/2" NPT Female                      |
| Flow Rate:          | 1.5 GPM                              |
| Faucet Hole Spread: | 8                                    |
| Spout Type:         | Arc Tube                             |