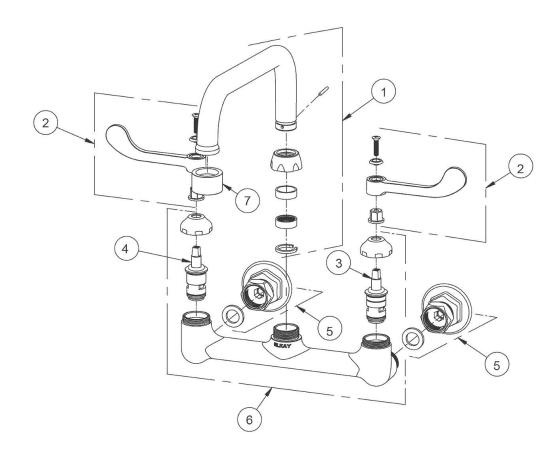

# Elkay Foodservice 8" Centerset Wall Mount Faucet with 10" Arc Tube Spout 2" Lever Handles 1/2" Offset Inlets+Stop Model(s) LK940AT10L2S

| ITEM | IND. PART | DESCRIPTION           |
|------|-----------|-----------------------|
| 1    | A55395    | Spout                 |
| 2    | 45918C    | Handle, 2"            |
| 3    | 45923C    | Right Cold Cartridge  |
| 4    | 45924C    | Left Hot Cartridge    |
| 5    | A55413    | 1/2" Adjustable Inlet |
| 6    | 45912C    | Body                  |
| 7    | LK734     | 2.2 GPM VR Aerator    |