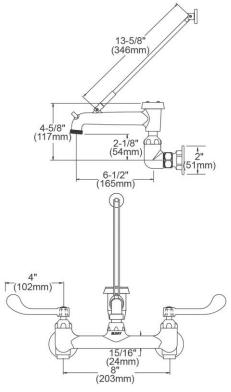

| Mounting Type:      | Wall Mount                  |
|---------------------|-----------------------------|
| Special Features:   | 1/2" Adjustable Inlets      |
|                     | Solid Brass Construction    |
|                     | Spout Swing Restriction Pin |
| Finish:             | Chrome (CR)                 |
| Handle Type:        | 4" Wristblade Handle        |
| Deck Clearance:     | 2-1/8"                      |
| Spout Reach:        | 6-1/2"                      |
| Spout Height:       | 4-5/8"                      |
| Hole Drillings:     | 2                           |
| Material:           | Chrome-plated Brass         |
| Valve Type:         | Quarter Turn Ceramic Disc   |
| Valve Connection:   | 1/2" NPT Female             |
| Flow Rate:          | 4.0 GPM                     |
| Faucet Hole Spread: | 8                           |
| Spout Type:         | Bucket Hook                 |