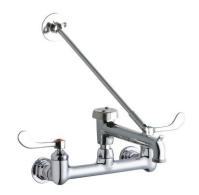

## Elkay 8" Centerset Wall Mount Faucet w/7" Bucket Hook Spt 4in Wristblade Handles 1/2" Offset Inlet Polished Chrome

Model(s) LK940BP07T4H

## PRODUCT SPECIFICATIONS

Elkay 8" Centerset Wall Mount Faucet w/7" Bucket Hook Spt 4in Wristblade Handles 1/2" Offset Inlet Polished Chrome. Faucet has a flow rate of 4.0 GPM, and is made of Chrome-plated Brass material, with a Quarter Turn Ceramic Disc valve. Faucet requires 2 faucet holes.

| Mounting Type:      | Wall Mount                  |
|---------------------|-----------------------------|
| Special Features:   | 1/2" Adjustable Inlets      |
|                     | Solid Brass Construction    |
|                     | Spout Swing Restriction Pin |
| Finish:             | Chrome (CR)                 |
| Handle Type:        | 4" Wristblade Handle        |
| Deck Clearance:     | 2-1/8"                      |
| Spout Reach:        | 6-1/2"                      |
| Spout Height:       | 4-5/8"                      |
| Hole Drillings:     | 2                           |
| Material:           | Chrome-plated Brass         |
| Valve Type:         | Quarter Turn Ceramic Disc   |
| Valve Connection:   | 1/2" NPT Female             |
| Flow Rate:          | 4.0 GPM                     |
| Faucet Hole Spread: | 8                           |
| Spout Type:         | Bucket Hook                 |