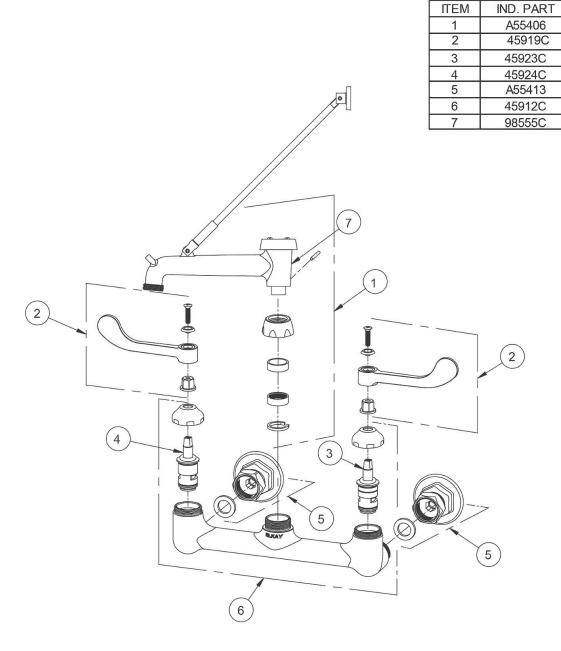

## Model(s) LK940BP07T4H

**DESCRIPTION** 

Right Cold Cartridge Left Hot Cartridge

2" Adjustable Inlet

V.B. Repair Kit

Spout

Body

Handle,4"