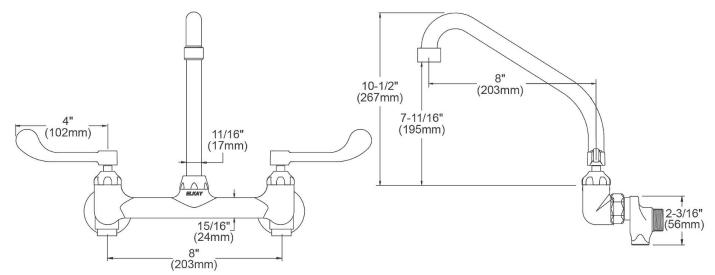

| Mounting Type:      | Wall Mount                           |
|---------------------|--------------------------------------|
| Special Features:   | 1/2" Adjustable Inlets with Integral |
|                     | Stops                                |
|                     | Low Flow                             |
|                     | Solid Brass Construction             |
|                     | Spout Swing Restriction Pin          |
| Finish:             | Chrome (CR)                          |
| Handle Type:        | 4" Wristblade Handle                 |
| Deck Clearance:     | 7-11/16"                             |
| Spout Reach:        | 8"                                   |
| Spout Height:       | 10-1/2"                              |
| Hole Drillings:     | 2                                    |
| Material:           | Chrome-plated Brass                  |
| Valve Type:         | Quarter Turn Ceramic Disc            |
| Valve Connection:   | ShutOff Valve 1/2" NPT FM Inlt       |
| Flow Rate:          | 1.5 GPM                              |
| Faucet Hole Spread: | 8                                    |
| Spout Type:         | High Arc                             |