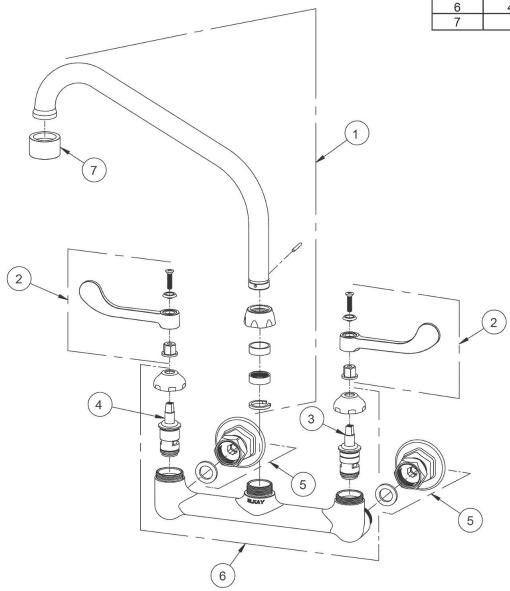

| ITEM | IND. PART | DESCRIPTION          |
|------|-----------|----------------------|
| 1    | A55446    | Spout                |
| 2    | 45919C    | Handle, 4"           |
| 3    | 45923C    | Right Cold Cartridge |
| 4    | 45924C    | Left Hot Cartridge   |
| 5    | A55414    | 1/2" Offset Shutoff  |
| 6    | 45912C    | Body                 |
| 7    | LK734     | 2.2 GPM VR Aerator   |