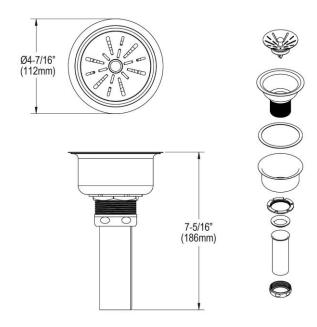

## PRODUCT SPECIFICATIONS

Elkay 3-1/2" Drain Fitting Type 304 Stainless Steel Body Strainer Basket and Tailpiece. Overall dimensions are 4-7/16" x 4-7/16" x 7-5/16". Made of Stainless Steel.

| Material:        | Stainless Steel             |
|------------------|-----------------------------|
| Finish:          | Polished Stainless Steel    |
| Dimensions:      | 4-7/16" x 4-7/16" x 7-5/16" |
| Shipping Weight: | 1 lbs.                      |

Special Note: Replacement strainer basket 72002160: \$10.00

- Designed to fit 3-1/2" (89mm) drain opening with an overall flange size of 4-1/2" (114mm).
- 1-1/2" O.D. x 4" stainless steel tailpiece.
- Conical strainer basket with metal stem and rubber seal.
- STAINLESS STEEL CONSTRUCTION: Made of strong, Type 304 stainless steel for long-lasting durability.
- POLISHED FINISH: Polished stainless steel finish adds sleekness and shimmer to any sink.