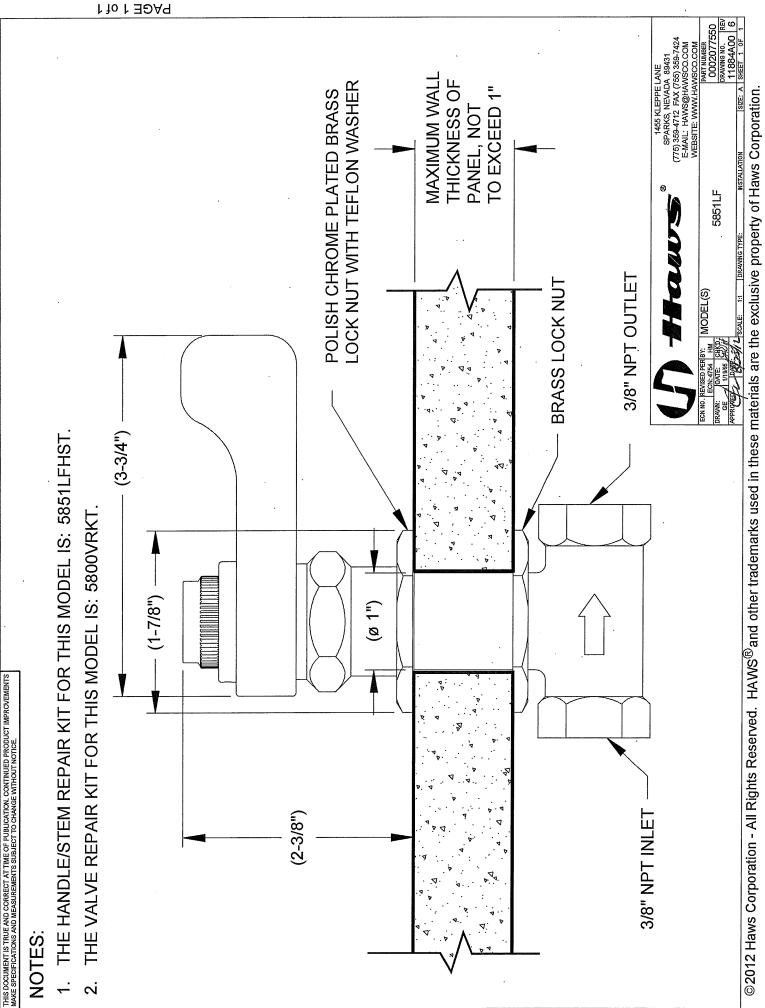

### VALVE

Polished chrome-plated, lead-free brass, lever handle self-closing valve features screwdriver adjustment stream control.

### **SPECIFICATIONS**

Model 5851LF is a panel mounted valve with a polished chrome-plated vandal-resistant lever handle and rough brass body, mount to a maximum wall thickness capability of 1" (2.5 cm), and 3/8" NPT inlet and outlet.