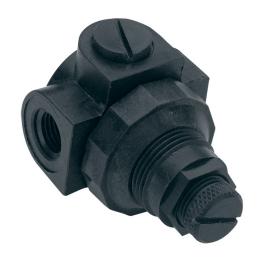

### **SPECIFICATIONS**

Model 5867 fountain regulator is a lead-free plastic pressure regulator currently used on all Haws HO "hands-off" sensor-operated electric drinking fountains. It will maintain a constant stream height with line pressures that vary from 45 - 90 PSI (3.1 - 6.2 bar), and has 1/4" NPT inlet and outlet.