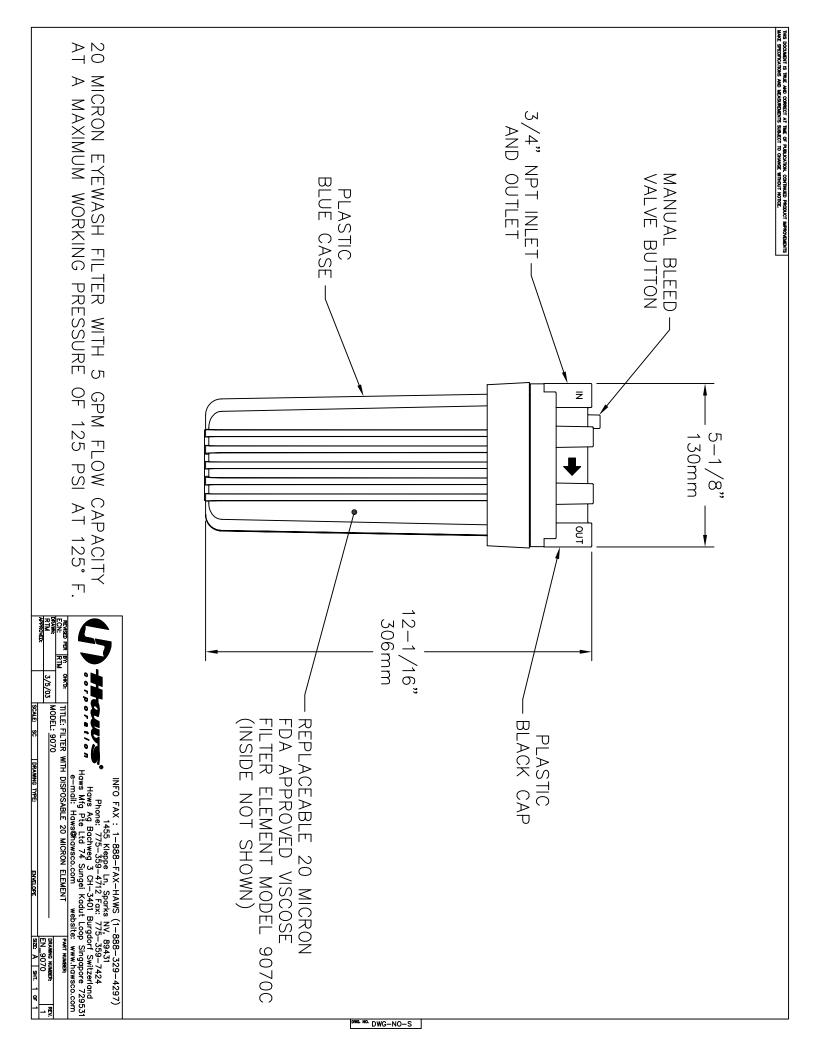

## **SPECIFICATIONS**

Model 9070 Filter is recommended for installation on all eyewash units for additional protection for eyes. Made of FDA approved polypropylene with disposable FDA approved viscose fiber filter media which removes particles down to 20 microns. Flow Capacity: 7 gpm (26.5 L) max (recommended). Maximum Working Pressure: 125 psi (8.62 bar) Size: 15" (38.1 cm) overall by 5" (12.7 cm) diameter Supply: 3/4" NPT inlet and outlet.