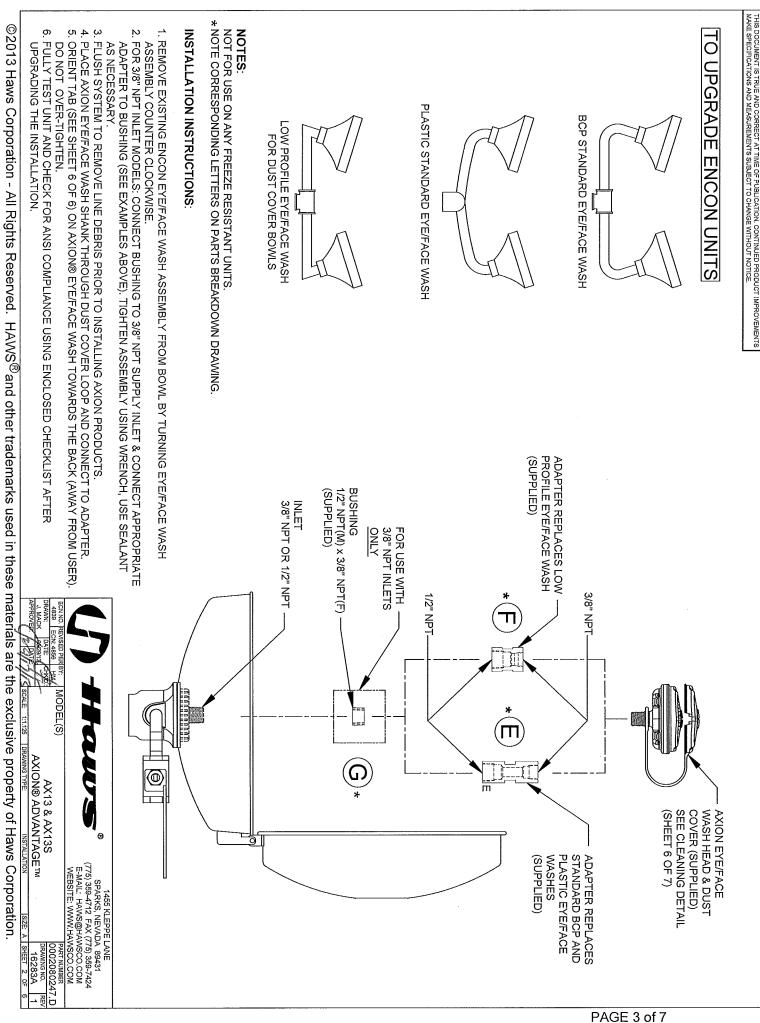

# Model AX13 AXION Advantage<sup>®</sup> Upgrade Kit

#### SPECIFICATIONS

Model AX13 AXION Advantage® eye/face wash system shall include the AXION® MSR eye/face wash head, stainless steel connecting hardware, ANSI eyewash gauge, tape measure, complete installation instructions and ANSI compliance information. The AXION Advantage system is ANSI compliant when installed correctly based on manufacturer guidelines and when tested against the ANSI Z358.1 checklist included with the product. The materials provided offer complete ANSI compliance tools and instructions. At the current time, ANSI does not regulate product brands, models, or the interchange of product components.

#### **APPLICATIONS**

Perfect for installed emergency equipment that might be outdated, under-performing, or potentially out of compliance with the current ANSI Z358.1 standard. Specifically, this system can replace eyewash heads that flow too low or high, unevenly, or uncomfortably. The user will be assured their equipment will comply with ANSI emergency protocol using the best performing eye/face wash head on the market.