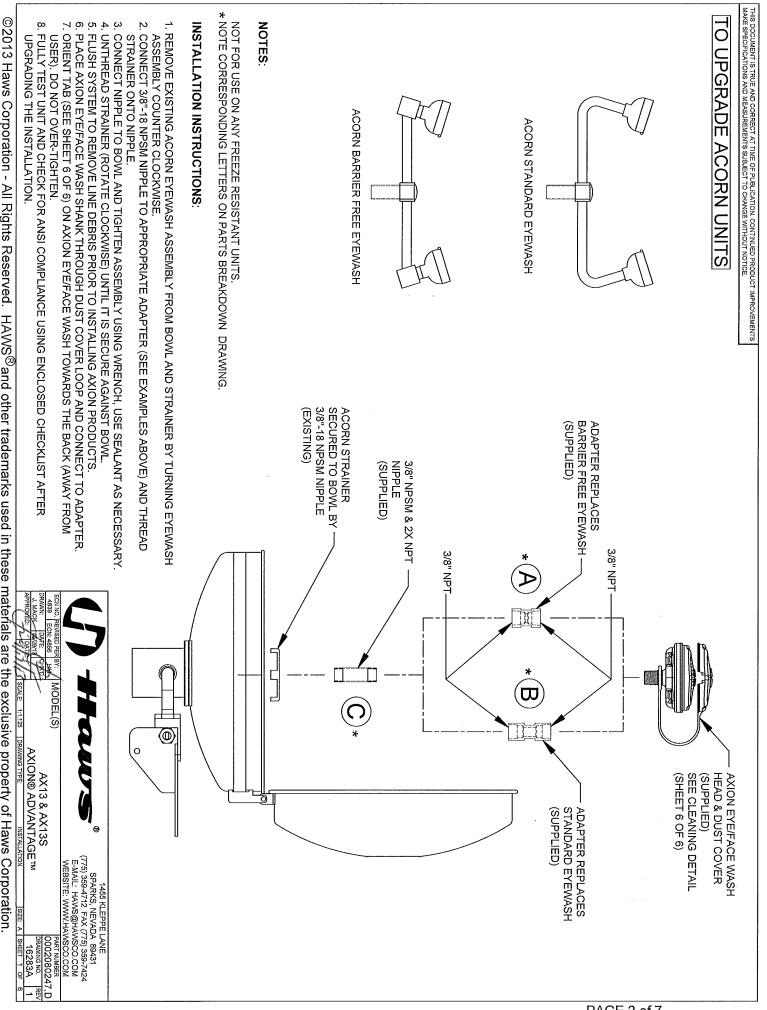

#### **APPLICATIONS**

Perfect for installed emergency equipment that might be outdated, under-performing, or potentially out of compliance with the current ANSI Z358.1 standard. Specifically, this system can replace eyewash heads that flow too low or high, unevenly, or uncomfortably. The user will be assured their equipment will comply with ANSI emergency protocol using the best performing eye/face wash head on the market.