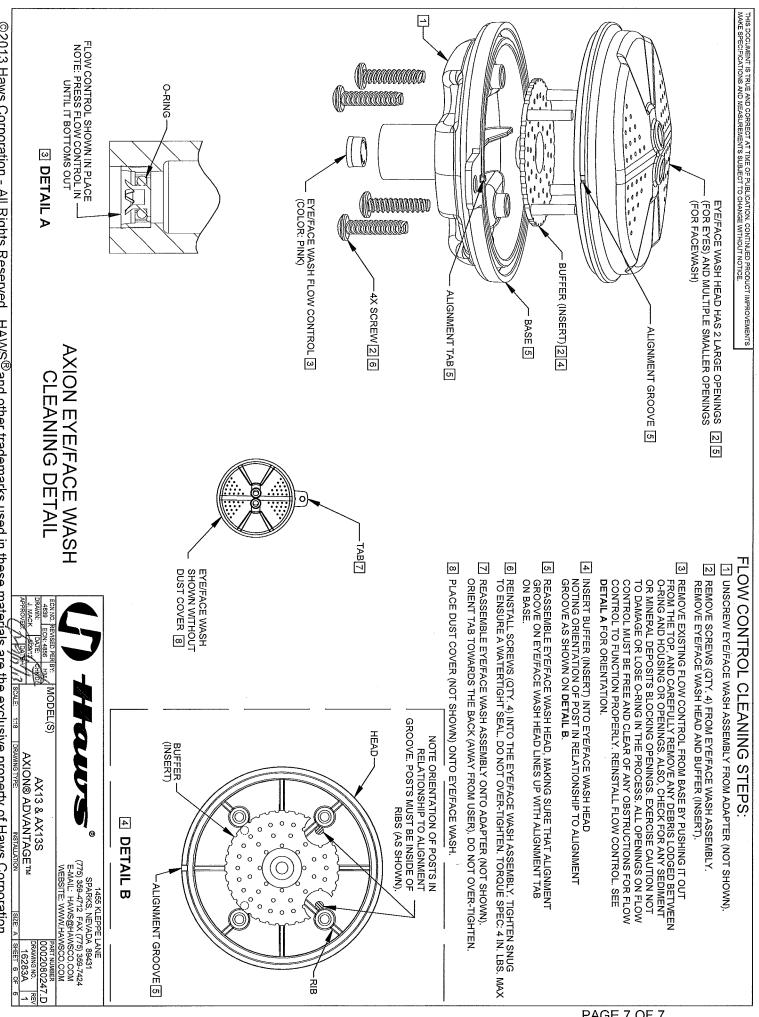

#### EYE/FACE WASH

AXION® MSR eye/face wash head uses an inverted directional laminar flow to sweep contaminants away from the vulnerable nasal cavity.