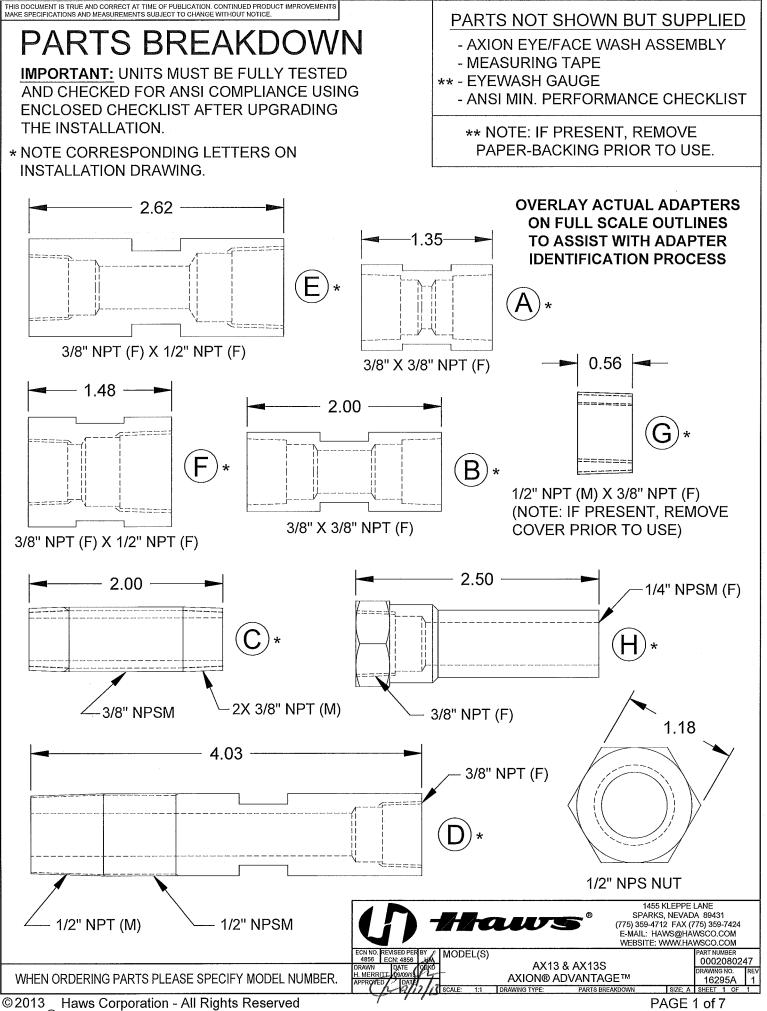

#### SPECIFICATIONS

Model AX13 AXION Advantage® eye/face wash system shall include the AXION® MSR eye/face wash head, stainless steel connecting hardware, ANSI eyewash gauge, tape measure, complete installation instructions and ANSI compliance information. The AXION Advantage system is ANSI compliant when installed correctly based on manufacturer guidelines and when tested against the ANSI Z358.1 checklist included with the product. The materials provided offer complete ANSI compliance tools and instructions. At the current time, ANSI does not regulate product brands, models, or the interchange of product components.