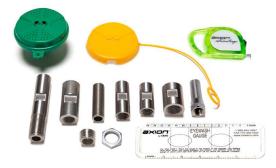

#### SPECIFICATIONS

Model AX13 AXION Advantage® eye/face wash system shall include the AXION® MSR eye/face wash head, stainless steel connecting hardware, ANSI eyewash gauge, tape measure, complete installation instructions and ANSI compliance information. The AXION Advantage system is ANSI compliant when installed correctly based on manufacturer guidelines and when tested against the ANSI Z358.1 checklist included with the product. The materials provided offer complete ANSI compliance tools and instructions. At the current time, ANSI does not regulate product brands, models, or the interchange of product components.