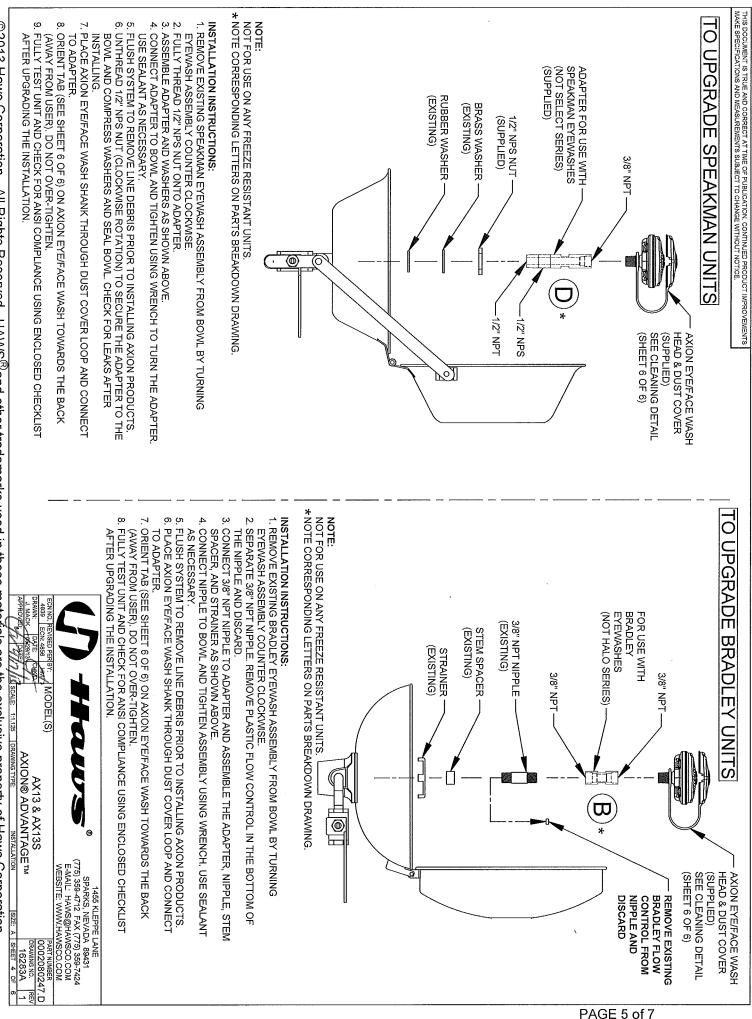

# Model AX13 AXION Advantage<sup>®</sup> Upgrade Kit

#### SPECIFICATIONS

Model AX13 AXION Advantage® eye/face wash system shall include the AXION® MSR eye/face wash head, stainless steel connecting hardware, ANSI eyewash gauge, tape measure, complete installation instructions and ANSI compliance information. The AXION Advantage system is ANSI compliant when installed correctly based on manufacturer guidelines and when tested against the ANSI Z358.1 checklist included with the product. The materials provided offer complete ANSI compliance tools and instructions. At the current time, ANSI does not regulate product brands, models, or the interchange of product components.

#### **APPLICATIONS**

Perfect for installed emergency equipment that might be outdated, under-performing, or potentially out of compliance with the current ANSI Z358.1 standard. Specifically, this system can replace eyewash heads that flow too low or high, unevenly, or uncomfortably. The user will be assured their equipment will comply with ANSI emergency protocol using the best performing eye/face wash head on the market.