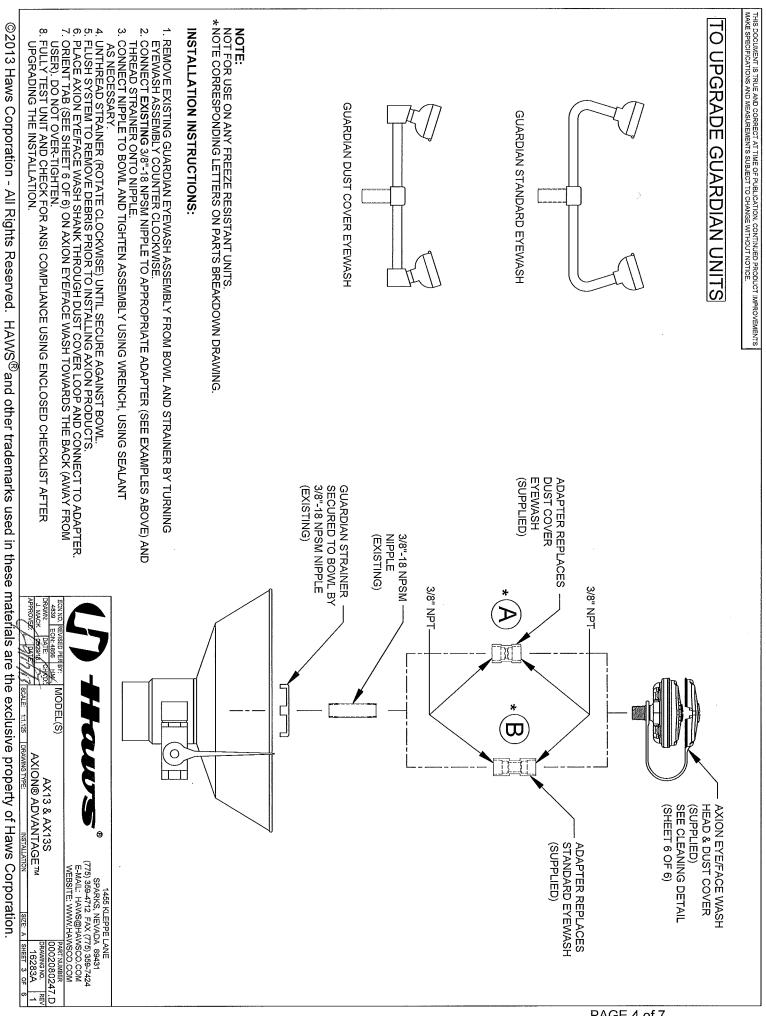

# Model AX13 AXION Advantage<sup>®</sup> Upgrade Kit

#### SPECIFICATIONS

Model AX13 AXION Advantage® eye/face wash system shall include the AXION® MSR eye/face wash head, stainless steel connecting hardware, ANSI eyewash gauge, tape measure, complete installation instructions and ANSI compliance information. The AXION Advantage system is ANSI compliant when installed correctly based on manufacturer guidelines and when tested against the ANSI Z358.1 checklist included with the product. The materials provided offer complete ANSI compliance tools and instructions. At the current time, ANSI does not regulate product brands, models, or the interchange of product components.

#### **APPLICATIONS**

Perfect for installed emergency equipment that might be outdated, under-performing, or potentially out of compliance with the current ANSI Z358.1 standard. Specifically, this system can replace eyewash heads that flow too low or high, unevenly, or uncomfortably. The user will be assured their equipment will comply with ANSI emergency protocol using the best performing eye/face wash head on the market.