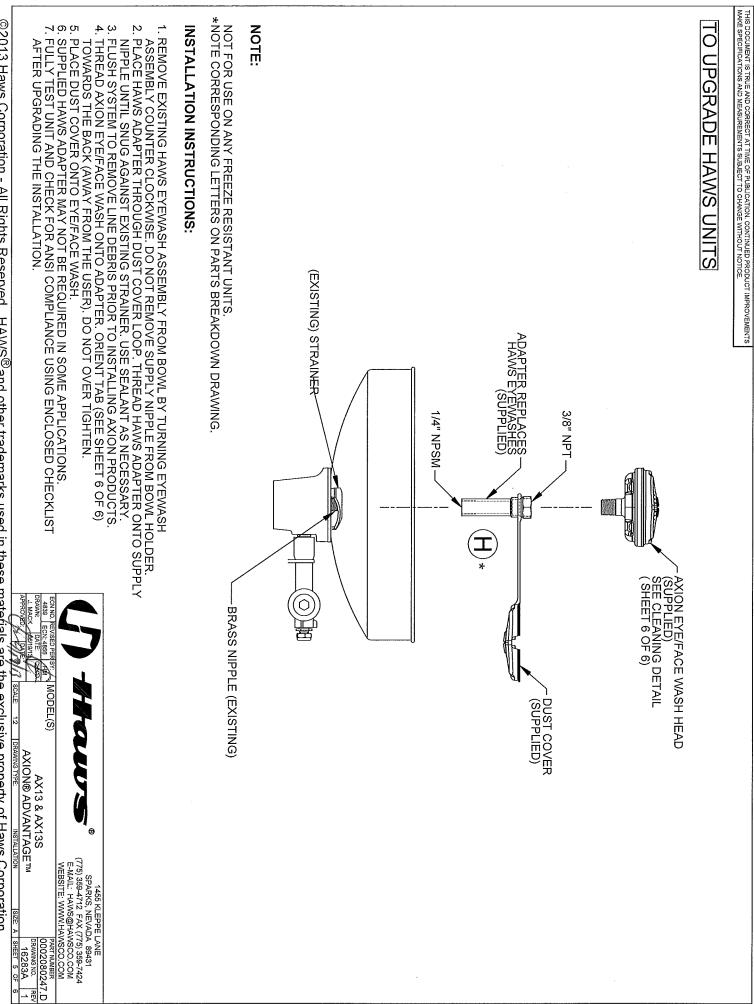

# Model AX13 AXION Advantage<sup>®</sup> Upgrade Kit

#### SPECIFICATIONS

Model AX13 AXION Advantage® eye/face wash system shall include the AXION® MSR eye/face wash head, stainless steel connecting hardware, ANSI eyewash gauge, tape measure, complete installation instructions and ANSI compliance information. The AXION Advantage system is ANSI compliant when installed correctly based on manufacturer guidelines and when tested against the ANSI Z358.1 checklist included with the product. The materials provided offer complete ANSI compliance tools and instructions. At the current time, ANSI does not regulate product brands, models, or the interchange of product components.

#### **APPLICATIONS**

Perfect for installed emergency equipment that might be outdated, under-performing, or potentially out of compliance with the current ANSI Z358.1 standard. Specifically, this system can replace eyewash heads that flow too low or high, unevenly, or uncomfortably. The user will be assured their equipment will comply with ANSI emergency protocol using the best performing eye/face wash head on the market.