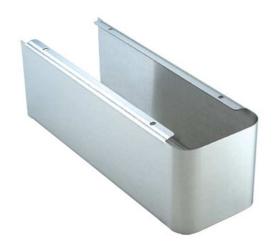

## **SPECIFICATIONS**

Model SK3 is a wrap around satin finish stainless steel cane touch skirt for installation on the high unit in some applications that may need to comply with ADA protruding objects guidelines. For use on Models Haws 1011 and H1011 series fountains.