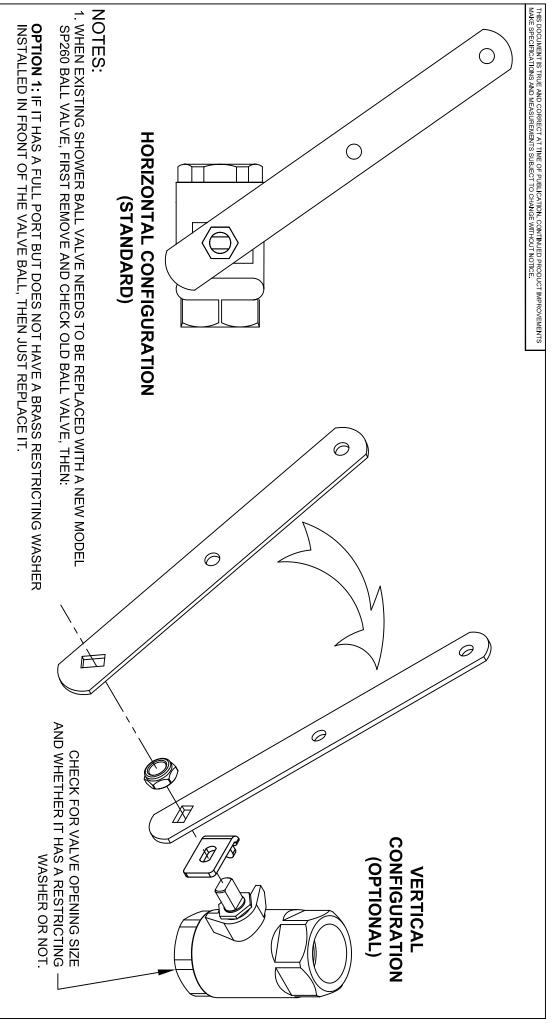

## **OPTIONS**

For more information, visit www.hawsco.com or call (888) 640-4297.

**OPTION 2:** IF IT HAS A FULL PORT AND A BRASS RESTRICTING WASHER INSTALLED IN FRONT OF THE VALVE BALL, THEN REUSE THE WASHER WHEN INSTALLING THE VALVE.

**OPTION 3:** IF IT HAS A REDUCED PORT  $\varnothing(1/2")$ , THEN CALL HAWS TECHNICAL SUPPORT (1-800-766-5612) AND ASK FOR RESTRICTING WASHER.

FAILURE TO DO OPTION 2 OR 3 (IF YOUR SITUATION FITS) COULD RESULT IN THE SHOWER AND THE EYEWASH NOT WORKING SIMULTANEOUSLY.

2. FOR VERTICAL CONFIGURATION; REMOVE HANDLE, FLIP COMPLETELY TO OTHER SIDE AND REATTACH.