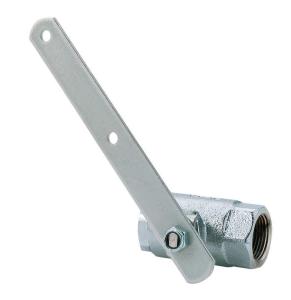

## **SPECIFICATIONS**

Model SP260 is a chrome-plated, stay-open, brass ball shower valve with stainless steel stem for horizontal or vertical installation. Model includes handle. 1" NPT.

**APPLICATIONS** 