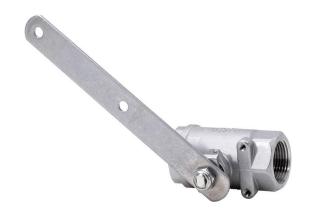

## **SPECIFICATIONS**

Model SP265 is a stay-open stainless steel ball shower valve with stainless steel stem for horizontal or vertical installation. Model includes handle. 1" NPT.