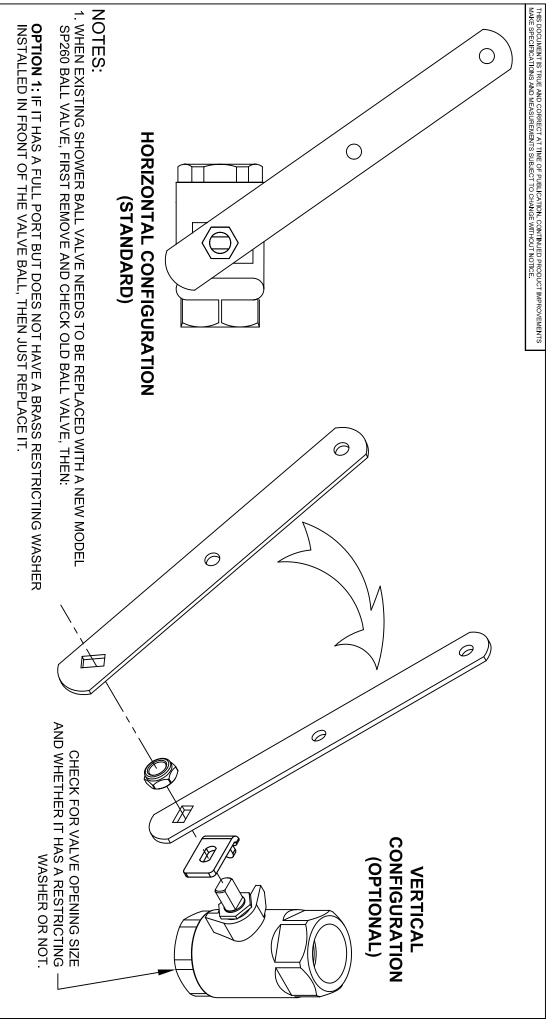

### **APPLICATIONS**

**OPTION 2:** IF IT HAS A FULL PORT AND A BRASS RESTRICTING WASHER INSTALLED IN FRONT OF THE VALVE BALL, THEN REUSE THE WASHER WHEN INSTALLING THE VALVE.

**OPTION 3:** IF IT HAS A REDUCED PORT  $\varnothing(1/2")$ , THEN CALL HAWS TECHNICAL SUPPORT (1-800-766-5612) AND ASK FOR RESTRICTING WASHER.

FAILURE TO DO OPTION 2 OR 3 (IF YOUR SITUATION FITS) COULD RESULT IN THE SHOWER AND THE EYEWASH NOT WORKING SIMULTANEOUSLY.

2. FOR VERTICAL CONFIGURATION; REMOVE HANDLE, FLIP COMPLETELY TO OTHER SIDE AND REATTACH.