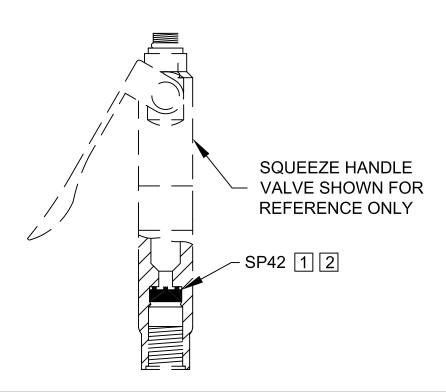

# model SP42

Flow Control

#### **FEATURES & BENEFITS**

#### **OPTIONS**

For more information, visit www.hawsco.com or call (888) 640-4297.



**SPECIFICATIONS** 

Model SP42 is a 6.25 gpm (23.7 L) flow control assembly.

**APPLICATIONS** 

### NOTES:

- 1 NOTE FLOW CONTROL ORIENTATION: NUBS ON FLOW CONTROL MUST BE FACING OPPOSITE OF FLOW SIDE.
- 2 SQUEEEZE VALVE APPLICATION DOES NOT REQUIRE WASHER.
- 3 IF APPLICATION REQUIRES WASHER (SUPPLIED), IT MUST BE PLACED ON NUB SIDE OF FLOW CONTROL (OPPOSITE FLOW DIRECTION).



## FLOW CONTROL DETAIL







1455 KLEPPE LANE SPARKS, NEVADA 89431 (775) 359-4712 FAX (775) 359-7424 E-MAIL: HAWS@HAWSCO.COM WEBSITE: WWW.HAWSCO.COM

SP42 6.25 GPM FLOW CONTROL INFO FAX DOC #: 27742