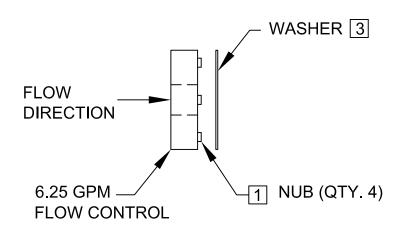

### NOTES:

- 1 NOTE FLOW CONTROL ORIENTATION: NUBS ON FLOW CONTROL MUST BE FACING OPPOSITE OF FLOW SIDE.
- 2 SQUEEEZE VALVE APPLICATION DOES NOT REQUIRE WASHER.
- 3 IF APPLICATION REQUIRES WASHER (SUPPLIED), IT MUST BE PLACED ON NUB SIDE OF FLOW CONTROL (OPPOSITE FLOW DIRECTION).

## FLOW CONTROL DETAIL

1455 KLEPPE LANE SPARKS, NEVADA 89431 (775) 359-4712 FAX (775) 359-7424 E-MAIL: HAWS@HAWSCO.COM WEBSITE: WWW.HAWSCO.COM

SP42 6.25 GPM FLOW CONTROL INFO FAX DOC #: 27742