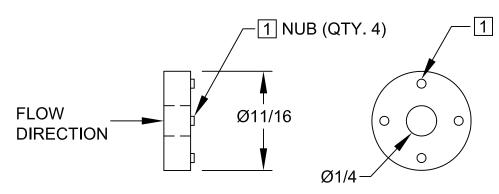

### NOTES:

- 1 NOTE FLOW CONTROL ORIENTATION: NUBS ON FLOW CONTROL MUST BE FACING OPPOSITE OF FLOW SIDE.
- 2 SQUEEEZE VALVE APPLICATION DOES NOT REQUIRE WASHER.
- 3 IF APPLICATION REQUIRES WASHER (SUPPLIED), IT MUST BE PLACED ON NUB SIDE OF FLOW CONTROL (OPPOSITE FLOW DIRECTION).