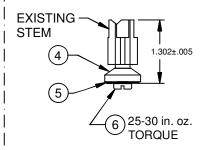

## **SPECIFICATIONS**

Model VRKSP248 is a repair kit for Model SP248 polished chrome plated brass, stay open, squeeze handle valve.

**APPLICATIONS** 

IF YOUR EXISTING OPERATOR STEM LOOKS LIKE THE ONE BELOW (COMES WITH THIS REPAIR KIT), ASSEMBLE COMPONENTS AS FOLLOWS:

SEAT & OPERATOR STEM ASSEMBLY DETAIL

**DETAIL A** 

IF YOUR EXISTING OPERATOR STEM LOOKS LIKE THE ONE BELOW (STAR TYPE), ASSEMBLE SEAT WASHER COMPONENTS TO IT AS FOLLOWS:

SEAT & OPERATOR STEM ASSEMBLY DETAIL

**DETAIL B** 

1455 KLEPPE LANE SPARKS, NV 89431-6467 1-888-640-4297 www.hawsco.com

VRKSP248

CLEAN VALVE THOROUGHLY AND LUBRICATE 'O' RINGS WITH 'O' RING LUBE BEFORE REASSEMBLING.

| ITEM NO. | QUANTITY | DESCRIPTION        | PART NUMBER |
|----------|----------|--------------------|-------------|
| 1        | 1        | CAM OPERATOR       | 0003958006  |
| 2        | 2        | 'O' RING FOR CAM   | 0004763520  |
| 3        | 1        | OPERATOR STEM      | 0003958014  |
| 4        | 1        | SEAT WASHER        | 0006923650  |
| 5        | 1        | HOLDER WASHER      | 0003074259  |
| 6        | 1        | SCREW              | 0005205802  |
| 7        | 1        | 'O' RING OR GASKET | 0004763538  |
| 8        | 1        | SPRING             | 0005462528  |