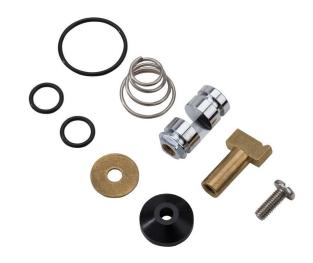

## model VRKSP248

Valve Repair Kit For SP248

**DETAIL B** 

1455 KLEPPE LANE SPARKS, NV 89431-6467 1-888-640-4297 www.hawsco.com

VRKSP248

CLEAN VALVE THOROUGHLY AND LUBRICATE 'O' RINGS WITH 'O' RING LUBE BEFORE REASSEMBLING.

| ITEM NO. | QUANTITY | DESCRIPTION        | PART NUMBER |
|----------|----------|--------------------|-------------|
| 1        | 1        | CAM OPERATOR       | 0003958006  |
| 2        | 2        | 'O' RING FOR CAM   | 0004763520  |
| 3        | 1        | OPERATOR STEM      | 0003958014  |
| 4        | 1        | SEAT WASHER        | 0006923650  |
| 5        | 1        | HOLDER WASHER      | 0003074259  |
| 6        | 1        | SCREW              | 0005205802  |
| 7        | 1        | 'O' RING OR GASKET | 0004763538  |
| 8        | 1        | SPRING             | 0005462528  |