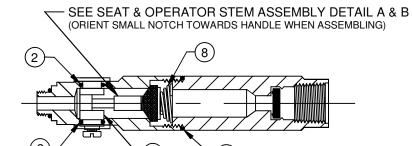

SEAT & OPERATOR STEM ASSEMBLY DETAIL

**DETAIL A** 

IF YOUR EXISTING OPERATOR STEM LOOKS LIKE THE ONE BELOW (STAR TYPE), ASSEMBLE SEAT WASHER COMPONENTS TO IT AS FOLLOWS:

SEAT & OPERATOR STEM ASSEMBLY DETAIL

**DETAIL B** 

1455 KLEPPE LANE SPARKS, NV 89431-6467 1-888-640-4297 www.hawsco.com

VRKSP248

CLEAN VALVE THOROUGHLY AND LUBRICATE 'O' RINGS WITH 'O' RING LUBE BEFORE REASSEMBLING.

| ITEM NO. | QUANTITY | DESCRIPTION        | PART NUMBER |
|----------|----------|--------------------|-------------|
| 1        | 1        | CAM OPERATOR       | 0003958006  |
| 2        | 2        | 'O' RING FOR CAM   | 0004763520  |
| 3        | 1        | OPERATOR STEM      | 0003958014  |
| 4        | 1        | SEAT WASHER        | 0006923650  |
| 5        | 1        | HOLDER WASHER      | 0003074259  |
| 6        | 1        | SCREW              | 0005205802  |
| 7        | 1        | 'O' RING OR GASKET | 0004763538  |
| 8        | 1        | SPRING             | 0005462528  |