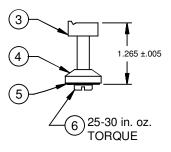

## **SPECIFICATIONS**

Model VRKSP248 is a repair kit for Model SP248 polished chrome plated brass, stay open, squeeze handle valve.

**APPLICATIONS** 

IF YOUR EXISTING OPERATOR STEM LOOKS LIKE THE ONE BELOW (COMES WITH THIS REPAIR KIT), ASSEMBLE COMPONENTS AS FOLLOWS:

SEAT & OPERATOR STEM ASSEMBLY DETAIL

**DETAIL A** 

IF YOUR EXISTING OPERATOR STEM LOOKS LIKE THE ONE BELOW (STAR TYPE), ASSEMBLE SEAT WASHER COMPONENTS TO IT AS FOLLOWS:

SEAT & OPERATOR STEM ASSEMBLY DETAIL

**DETAIL B** 

1455 KLEPPE LANE SPARKS, NV 89431-6467 1-888-640-4297 www.hawsco.com

VRKSP248

CLEAN VALVE THOROUGHLY AND LUBRICATE 'O' RINGS WITH 'O' RING LUBE BEFORE REASSEMBLING.

| ITEM NO. | QUANTITY | DESCRIPTION        | PART NUMBER |
|----------|----------|--------------------|-------------|
| 1        | 1        | CAM OPERATOR       | 0003958006  |
| 2        | 2        | 'O' RING FOR CAM   | 0004763520  |
| 3        | 1        | OPERATOR STEM      | 0003958014  |
| 4        | 1        | SEAT WASHER        | 0006923650  |
| 5        | 1        | HOLDER WASHER      | 0003074259  |
| 6        | 1        | SCREW              | 0005205802  |
| 7        | 1        | 'O' RING OR GASKET | 0004763538  |
| 8        | 1        | SPRING             | 0005462528  |