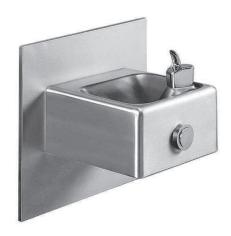

### Model

M110PM is a non-refrigerated drinking fountain. When the mechanical push-button is depressed, water continues to flow as long as the button is depressed.

# **Standard Features**

- > Waterways are Lead-Free in Materials & Construction
- > Stainless Steel Surfaces
- > Heavy-gauge galvanized steel wall mounting frame
- > Limited 1-Year Warranty