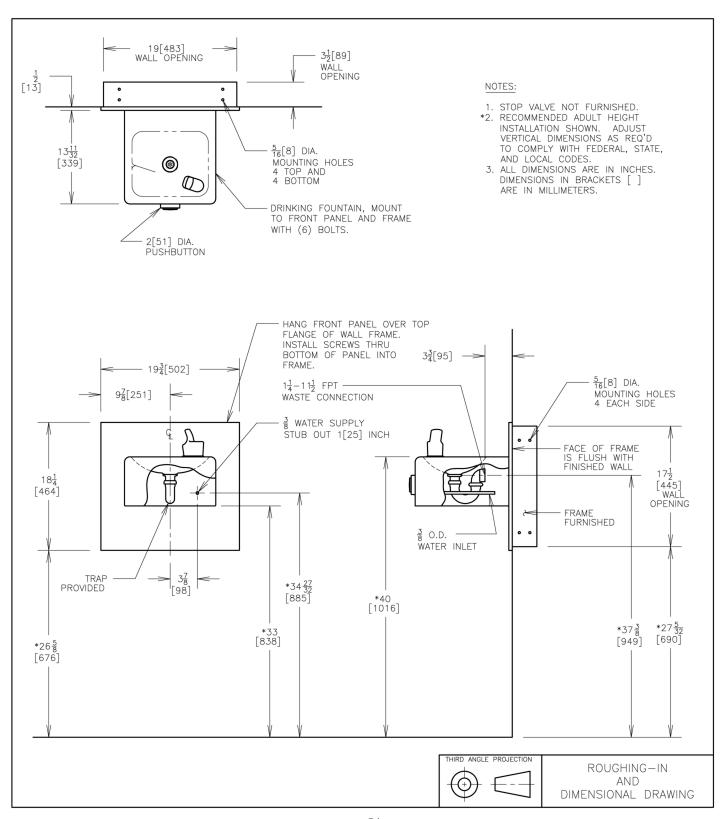

## Installation

- > Prior to roughing-in, consult local, state and federal codes for proper mounting height.
- > Wall mounting frame is furnished for easy installation