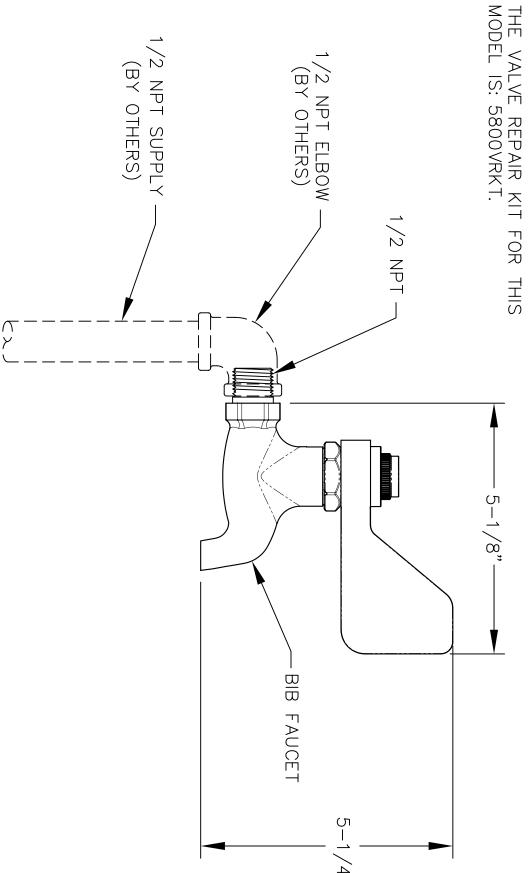

#### **OPTIONS**

□ Valve Repair Kit: Model 5800VRKT valve repair kit contains a bearing set, gland packing, spring washer, spring, renew seat, seat washer, seat o-ring, bonnet washers and bottom cap washer. For repair of many lever handle valves. Used on models from 2005 and newer.

# NOTES:

- THE HANDLE/STEM REPAIR KIT FOR THIS MODEL IS: 6252HST.

M MODEL(S):

MED: 6252EHLF

INFO FAX DOC # 26252345

INFO FAX DOC # 26252345

INFO FAX DOC # 26252345

INFO FAX: 1-888-FAX-HAWS (1-888-329-4297)