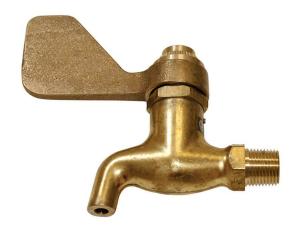

#### VALVE

Solid lead-free brass construction combined with an extended lever handle makes this valve the perfect bib faucet for most outdoor applications.

### **SPECIFICATIONS**

Model 6252EHLF is a brass self-closing plain end lead-free faucet with an extended lever handle which operates with less than 3.5 push pounds (1.6 kg), and has a 1/2" NPT inlet.