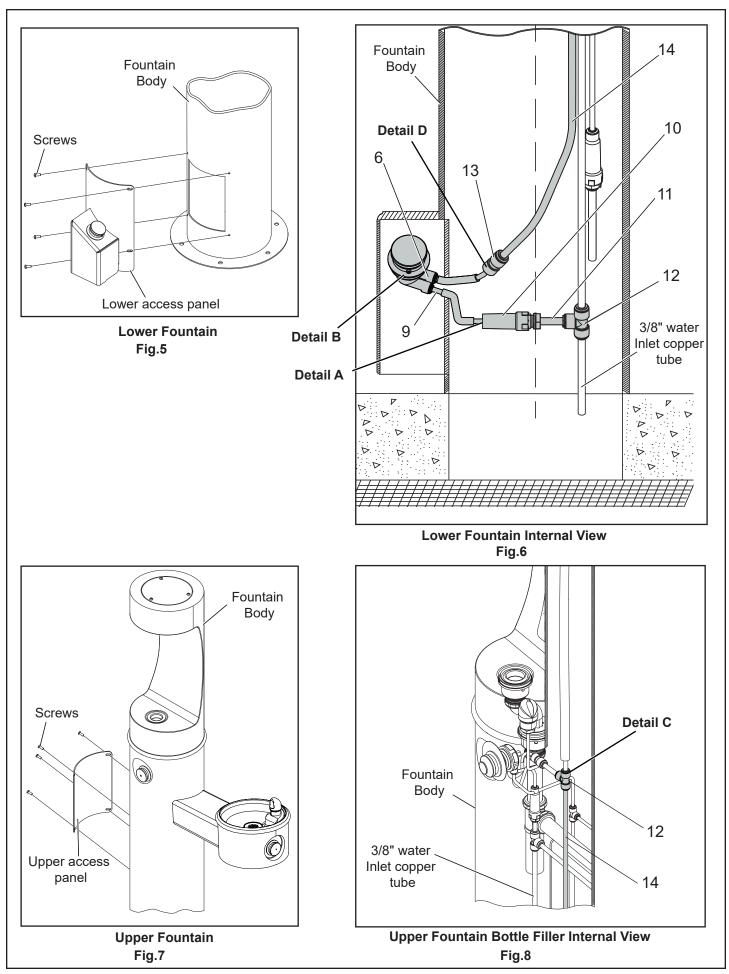

### **INSTALLATION INSTRUCTIONS**

- 1) Shut off the water to the fountain. Press the push button(s) to relieve the remaining water pressure from the unit.
- 2) Using the supplied T-27 torx head bit and a bit holder, remove all 8 screws securing the upper and lower access panels located on the side of the fountain. See Fig.7 and 5.

Note: Foot pedal will replace the lower access panel.

- 3) Through the lower access panel opening, locate the 3/8" water inlet copper tube at the bottom of the fountain and cut it, leaving enough on both sides to insert the supplied 3/8" Tee.
- 4) Take one of the 3/8" Tees and insert the copper tube, in-line strainer and 6" of the ½" poly tubing as shown. After assembled, attach the 3/8" Tee to the 3/8" water inlet copper tubing where it was cut in Step 3. See Fig.1 and 6.
- 5) Take the ¼" poly tubing from the water line assembly and insert into the inlet side of the regulator on the foot pedal. See Fig.2 and 6.
- 6) Take the remaining supplied 3/8" Tee and connect one end of the 3/8" poly tubing into it as shown. See Fig.3 and 8.
- 7) Slide the black insulation onto the 3/8" poly tubing and then cut off remaining insulation at the end of the tubing.
- 8) Connect the 3/8" poly tubing to the 3/8" x ½" fitting. Cut another ½" poly tubing to 6 inches and then insert into the open end of the fitting. See Fig.4 and 6.
- 9) Looking into the fountain from the upper access panel, locate the 3/8" water line leading from the bottle filler push button to the bottle filler; cut it, leaving the enough on both sides to insert the supplied 3/8" Tee. See Fig.3, 7 and 8.
- 10) Place the 3/8" poly tubing inside the fountain body and arrange it to be accessible from the lower access opening. Take the 1/4" poly tubing and insert it into the regulator. See Fig.6.

#### Panel(s) Installation

- 11) Turn on the main water supply. Check for leaks and ensure proper function of foot pedal and existing push button. If there are leaks, turn off the water supply and correct the water leaks as required.
- 12) After ensuring that all connections are leak free, leave the main water supply on and install the upper access panel with its 4 screws. Use the T-27 torx head bit and a bit holder to tighten. See Fig.7.
- 13) Secure the foot pedal body to the fountain body with the 4 screws provided. Use the T-27 torx head bit holder to tighten. See Fig.5.
- 14) Installation of foot pedal is complete.

## **TOOLS REQUIRED (NOT PROVIDED)**

- 1) Gloves
- 2) Safety Glasses
- 3) Tubing Cutter
- 4) Utility knife
- 5) Bit holder

Fig.1

Fig.2

1/4" Poly Tube (9) 3/8"x1/4" fitting (13)

Detail D

Fig.4
Note: See Fig.6 and Fig.8 for Details A, B, C and D