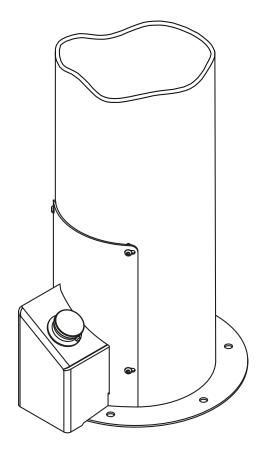

# **Owners Manual**

Outdoor Bottle Filler Foot Pedal Accessory
For Use On Following Series Fountains With Floor Mount Base

### **INSTALLATION INSTRUCTIONS**

- 1) Shut off the water to the fountain. Press the push button(s) to relieve the remaining water pressure from the unit.
- 2) Using the supplied T-27 torx head bit and a bit holder, remove all 8 screws securing the upper and lower access panels located on the side of the fountain. See Fig.7 and 5.

#### Panel(s) Installation

- 11) Turn on the main water supply. Check for leaks and ensure proper function of foot pedal and existing push button. If there are leaks, turn off the water supply and correct the water leaks as required.
- 12) After ensuring that all connections are leak free, leave the main water supply on and install the upper access panel with its 4 screws. Use the T-27 torx head bit and a bit holder to tighten. See Fig.7.
- 13) Secure the foot pedal body to the fountain body with the 4 screws provided. Use the T-27 torx head bit holder to tighten. See Fig.5.
- 14) Installation of foot pedal is complete.