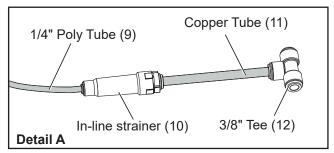

Note: Foot pedal will replace the lower access panel.

- 3) Through the lower access panel opening, locate the 3/8" water inlet copper tube at the bottom of the fountain and cut it, leaving enough on both sides to insert the supplied 3/8" Tee.
- 4) Take one of the 3/8" Tees and insert the copper tube, in-line strainer and 6" of the ½" poly tubing as shown. After assembled, attach the 3/8" Tee to the 3/8" water inlet copper tubing where it was cut in Step 3. See Fig.1 and 6.
- 5) Take the ¼" poly tubing from the water line assembly and insert into the inlet side of the regulator on the foot pedal. See Fig.2 and 6.
- 6) Take the remaining supplied 3/8" Tee and connect one end of the 3/8" poly tubing into it as shown. See Fig.3 and 8.
- 7) Slide the black insulation onto the 3/8" poly tubing and then cut off remaining insulation at the end of the tubing.
- 8) Connect the 3/8" poly tubing to the 3/8" x ½" fitting. Cut another ½" poly tubing to 6 inches and then insert into the open end of the fitting. See Fig.4 and 6.
- 9) Looking into the fountain from the upper access panel, locate the 3/8" water line leading from the bottle filler push button to the bottle filler; cut it, leaving the enough on both sides to insert the supplied 3/8" Tee. See Fig.3, 7 and 8.
- 10) Place the 3/8" poly tubing inside the fountain body and arrange it to be accessible from the lower access opening. Take the 1/4" poly tubing and insert it into the regulator. See Fig.6.

#### **Parts List** ITEM **DESCRIPTION** NO. Assy, 4481 FP Foot Activation 2 Washer-Spacer 2.00 O.D. 3 Nut-Hex 1-5/16" 4 1-1/8"-24 Retaining Nut 5 Regulator - High Flow Wras 6 Holder - Regulator 7 Sleeve - Push Button Guide 8 Button - Push w/o Hole 9 Tube-Poly 1/4"X.040 Wall 10 Strainer - In Line Wras 11 Tube - Cu 3/8" X 4.75 (1-P117) 12 Fitting Tee - 3/8" 13 Fitting - Union-3/8" X 1/4 Union Tube-Poly 3/8"X.062 Wall 14 15 Screw-Cap #6-32