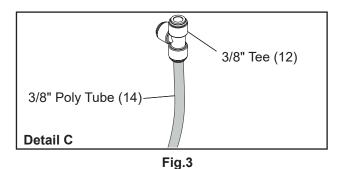

Note: Foot pedal will replace the lower access panel.

- 3) Through the lower access panel opening, locate the 3/8" water inlet copper tube at the bottom of the fountain and cut it, leaving enough on both sides to insert the supplied 3/8" Tee.
- 4) Take one of the 3/8" Tees and insert the copper tube, in-line strainer and 6" of the ½" poly tubing as shown. After assembled, attach the 3/8" Tee to the 3/8" water inlet copper tubing where it was cut in Step 3. See Fig.1 and 6.
- 5) Take the ¼" poly tubing from the water line assembly and insert into the inlet side of the regulator on the foot pedal. See Fig.2 and 6.
- 6) Take the remaining supplied 3/8" Tee and connect one end of the 3/8" poly tubing into it as shown. See Fig.3 and 8.
- 7) Slide the black insulation onto the 3/8" poly tubing and then cut off remaining insulation at the end of the tubing.
- 8) Connect the 3/8" poly tubing to the 3/8" x ½" fitting. Cut another ½" poly tubing to 6 inches and then insert into the open end of the fitting. See Fig.4 and 6.
- 9) Looking into the fountain from the upper access panel, locate the 3/8" water line leading from the bottle filler push button to the bottle filler; cut it, leaving the enough on both sides to insert the supplied 3/8" Tee. See Fig.3, 7 and 8.
- 10) Place the 3/8" poly tubing inside the fountain body and arrange it to be accessible from the lower access opening. Take the 1/4" poly tubing and insert it into the regulator. See Fig.6.

Poplessment Ports List

#### **Parts List** ITEM **DESCRIPTION** NO. Assy, 4481 FP Foot Activation 2 Washer-Spacer 2.00 O.D. 3 Nut-Hex 1-5/16" 4 1-1/8"-24 Retaining Nut 5 Regulator - High Flow Wras 6 Holder - Regulator 7 Sleeve - Push Button Guide 8 Button - Push w/o Hole 9 Tube-Poly 1/4"X.040 Wall 10 Strainer - In Line Wras 11 Tube - Cu 3/8" X 4.75 (1-P117) 12 Fitting Tee - 3/8" 13 Fitting - Union-3/8" X 1/4 Union Tube-Poly 3/8"X.062 Wall 14 15 Screw-Cap #6-32