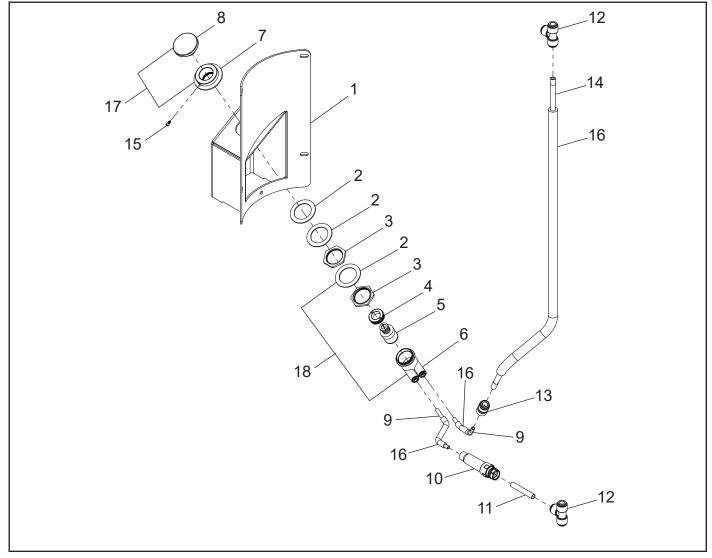

#### **Parts List** ITEM **DESCRIPTION** NO. Assy, 4481 FP Foot Activation 2 Washer-Spacer 2.00 O.D. 3 Nut-Hex 1-5/16" 4 1-1/8"-24 Retaining Nut 5 Regulator - High Flow Wras 6 Holder - Regulator 7 Sleeve - Push Button Guide 8 Button - Push w/o Hole 9 Tube-Poly 1/4"X.040 Wall 10 Strainer - In Line Wras 11 Tube - Cu 3/8" X 4.75 (1-P117) 12 Fitting Tee - 3/8" 13 Fitting - Union-3/8" X 1/4 Union Tube-Poly 3/8"X.062 Wall 14 15 Screw-Cap #6-32

Insulator-Tube 3/8"-3/16 Bulk

16

| Replacement Parts List |            |                                      |
|------------------------|------------|--------------------------------------|
| ITEM<br>NO.            | PART NO.   | DESCRIPTION                          |
| 17                     | 1000006235 | 4481FP - Outdoor Fountain Foot       |
|                        |            | Activation - Push Button Service Kit |
| 18                     | 1000006234 | 4481FP - Outdoor Fountain Foot       |
|                        |            | Activation - Regulator Service KIT   |
|                        |            |                                      |