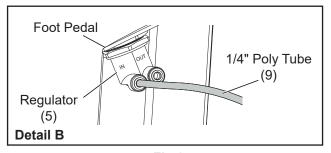

Note: Foot pedal will replace the lower access panel.

- 3) Through the lower access panel opening, locate the 3/8" water inlet copper tube at the bottom of the fountain and cut it, leaving enough on both sides to insert the supplied 3/8" Tee.
- 4) Take one of the 3/8" Tees and insert the copper tube, in-line strainer and 6" of the ½" poly tubing as shown. After assembled, attach the 3/8" Tee to the 3/8" water inlet copper tubing where it was cut in Step 3. See Fig.1 and 6.
- 5) Take the ¼" poly tubing from the water line assembly and insert into the inlet side of the regulator on the foot pedal. See Fig.2 and 6.
- 6) Take the remaining supplied 3/8" Tee and connect one end of the 3/8" poly tubing into it as shown. See Fig.3 and 8.
- 7) Slide the black insulation onto the 3/8" poly tubing and then cut off remaining insulation at the end of the tubing.
- 8) Connect the 3/8" poly tubing to the 3/8" x ½" fitting. Cut another ½" poly tubing to 6 inches and then insert into the open end of the fitting. See Fig.4 and 6.
- 9) Looking into the fountain from the upper access panel, locate the 3/8" water line leading from the bottle filler push button to the bottle filler; cut it, leaving the enough on both sides to insert the supplied 3/8" Tee. See Fig.3, 7 and 8.
- 10) Place the 3/8" poly tubing inside the fountain body and arrange it to be accessible from the lower access opening. Take the 1/4" poly tubing and insert it into the regulator. See Fig.6.

#### **Parts List** ITEM **DESCRIPTION** NO. Assy, 4481 FP Foot Activation 2 Washer-Spacer 2.00 O.D. 3 Nut-Hex 1-5/16" 4 1-1/8"-24 Retaining Nut 5 Regulator - High Flow Wras 6 Holder - Regulator 7 Sleeve - Push Button Guide 8 Button - Push w/o Hole 9 Tube-Poly 1/4"X.040 Wall 10 Strainer - In Line Wras 11 Tube - Cu 3/8" X 4.75 (1-P117) 12 Fitting Tee - 3/8" 13 Fitting - Union-3/8" X 1/4 Union Tube-Poly 3/8"X.062 Wall 14 15 Screw-Cap #6-32