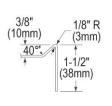

Product Compliance: NSF 2

ASME A112.19.3/CSA B45.4

Clean and Care Manual (PDF) Warranty (PDF)

SECTION THROUGH RIM

PART:\_\_\_\_\_QTY:\_\_\_\_PROJECT:\_\_\_\_\_\_

CONTACT:\_\_\_\_\_
DATE:\_\_\_\_\_NOTES:\_\_\_\_\_APPROVAL: