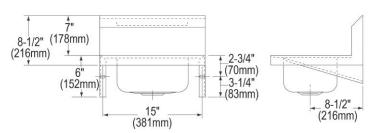

## PRODUCT SPECIFICATIONS

Elkay Stainless Steel 16-3/4" x 15-1/2" x 13" Single Bowl Wall Hung Handwash Sink. Sink is manufactured from 20 gauge 304 Stainless Steel with a Buffed Satin finish, Center drain placement.

| Material:            | 304 Stainless Steel     |
|----------------------|-------------------------|
| Finish:              | Buffed Satin            |
| Gauge:               | 20                      |
| Number of Bowls:     | 1                       |
| Sink Dimensions:     | 16-3/4" x 15-1/2" x 13" |
| Bowl 1 Dimensions:   | 12" x 9-1/4" x 6"       |
| Drainboard Location: | No drainboard           |
| Backsplash Height:   | 7                       |
| Drain Size:          | 2" (51mm)               |
| Drain Location:      | Center                  |