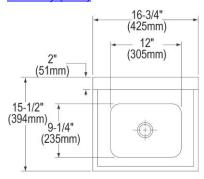

| Material:            | 304 Stainless Steel     |
|----------------------|-------------------------|
| Finish:              | Buffed Satin            |
| Gauge:               | 20                      |
| Number of Bowls:     | 1                       |
| Sink Dimensions:     | 16-3/4" x 15-1/2" x 13" |
| Bowl 1 Dimensions:   | 12" x 9-1/4" x 6"       |
| Drainboard Location: | No drainboard           |
| Backsplash Height:   | 7                       |
| Drain Size:          | 2" (51mm)               |
| Drain Location:      | Center                  |