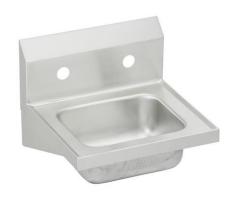

## PRODUCT SPECIFICATIONS

Elkay Stainless Steel 16-3/4" x 15-1/2" x 13" Single Bowl Wall Hung Handwash Sink. Sink is manufactured from 20 gauge 304 Stainless Steel with a Buffed Satin finish, Center drain placement.