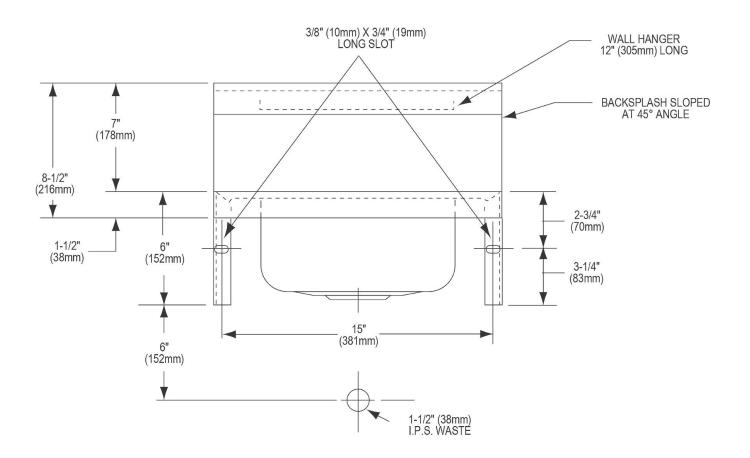

## PRODUCT SPECIFICATIONS

Elkay Stainless Steel 16-3/4" x 15-1/2" x 13" Single Bowl Wall Hung Handwash Sink. Sink is manufactured from 20 gauge 304 Stainless Steel with a Buffed Satin finish, Center drain placement.

| Material:            | 304 Stainless Steel     |
|----------------------|-------------------------|
| Finish:              | Buffed Satin            |
| Gauge:               | 20                      |
| Number of Bowls:     | 1                       |
| Sink Dimensions:     | 16-3/4" x 15-1/2" x 13" |
| Bowl 1 Dimensions:   | 12" x 9-1/4" x 6"       |
| Drainboard Location: | No drainboard           |
| Backsplash Height:   | 7                       |
| Drain Size:          | 2" (51mm)               |
| Drain Location:      | Center                  |