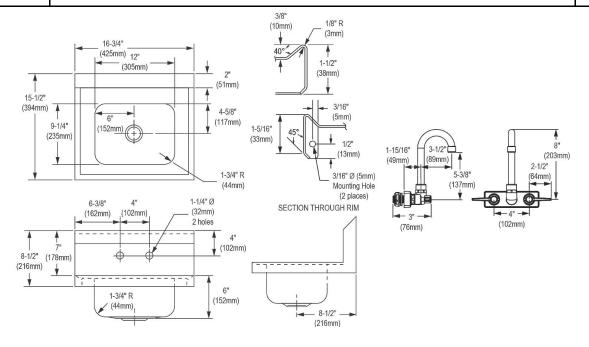

| Material:          | 304 Stainless Steel     |
|--------------------|-------------------------|
| Finish:            | Buffed Satin            |
| Gauge:             | 20                      |
| Number of Bowls:   | 1                       |
| Sink Dimensions:   | 16-3/4" x 15-1/2" x 13" |
| Bowl 1 Dimensions: | 12" x 9-1/4" x 6"       |
| Drain Size:        | 2" (51mm)               |
| Drain Location:    | Center                  |