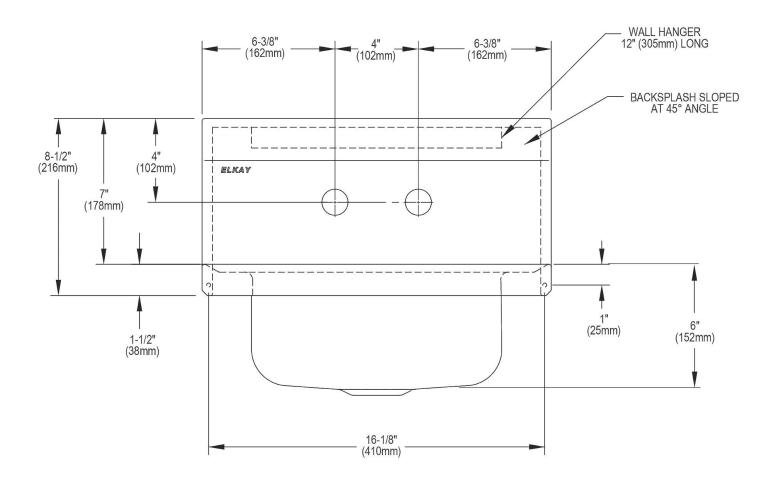

| Material:          | 304 Stainless Steel     |
|--------------------|-------------------------|
| Finish:            | Buffed Satin            |
| Gauge:             | 20                      |
| Number of Bowls:   | 1                       |
| Sink Dimensions:   | 16-3/4" x 15-1/2" x 13" |
| Bowl 1 Dimensions: | 12" x 9-1/4" x 6"       |
| Drain Size:        | 2" (51mm)               |
| Drain Location:    | Center                  |