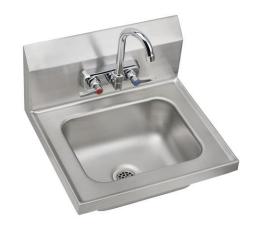

## Elkay Stainless Steel 16-3/4" x 15-1/2" x 13" Single Bowl Wall Hung Handwash Sink Kit

Model(s) CHSB1716C

## PRODUCT SPECIFICATIONS

Elkay Stainless Steel 16-3/4" x 15-1/2" x 13" Single Bowl Wall Hung Handwash Sink Kit. Sink is manufactured from 20 gauge 304 Stainless Steel with a Buffed Satin finish, Center drain placement.

**Included with Product:** CHSB1716 sink, one LKB400 faucet

A Century of Tradition and Quality.

For more than 100 years, Elkay has been making innovative products and providing exceptional customer care. We take pride in offering plumbing products that make life easier, inspire change and leave the world a better place.