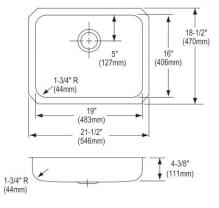

## PRODUCT SPECIFICATIONS

Elkay Lustertone <sup>™</sup> Classic Stainless Steel 21-1/2" x 18-1/2" x 4-3/8" Single Bowl Undermount ADA Sink. Sink is manufactured from 18 gauge 304 Stainless Steel with a Lustrous Satin finish, Rear Center drain placement, and Bottom only pads.

| Installation Type:    | Undermount                          |
|-----------------------|-------------------------------------|
| Material:             | 304 Stainless Steel                 |
| Finish:               | Lustrous Satin                      |
| Gauge:                | 18                                  |
| Sound Deadening:      | Bottom only pads                    |
| Number of Bowls:      | 1                                   |
| Sink Dimensions:      | 21-1/2" x 18-1/2" x 4-3/8"          |
| Bowl 1 Dimensions:    | 19" x 16" x 4-3/8"                  |
| Drain Size:           | 3-1/2" (89mm)                       |
| Drain Location:       | Rear Center                         |
| Minimum Cabinet Size: | 27"                                 |
| Mounting Hardware:    | Undermount brackets sold separately |
| Template Included:    | Yes                                 |
| Cutout Template #:    | <u>1000001424</u>                   |