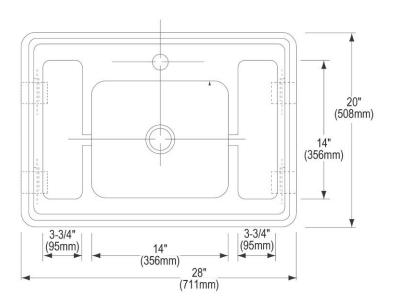

## **PRODUCT SPECIFICATIONS**

Elkay Stainless Steel 28" x 20" x 7-1/2" Wall Hung Lavatory Sink. Sink is manufactured from 16 gauge 304 Stainless Steel with a Buffed Satin finish, Center drain placement.

| Material:            | 304 Stainless Steel |
|----------------------|---------------------|
| Finish:              | Buffed Satin        |
| Gauge:               | 16                  |
| Number of Bowls:     | 1                   |
| Sink Dimensions:     | 28" x 20" x 15"     |
| Bowl 1 Dimensions:   | 14" x 12" x 7-1/2"  |
| Drainboard Location: | No drainboard       |
| Drain Size:          | 2-3/16" (56mm)      |
| Drain Location:      | Center              |