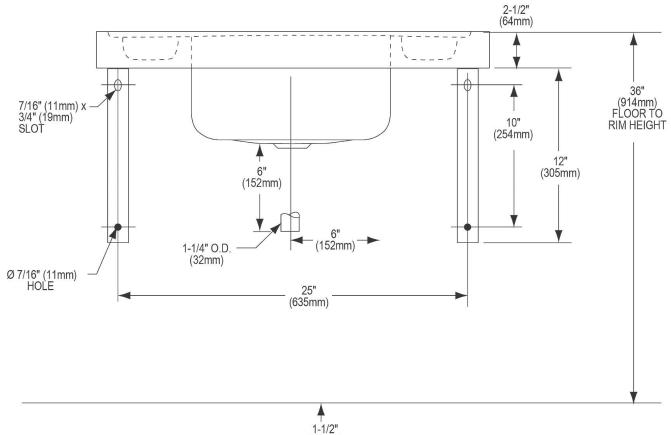

## **PRODUCT SPECIFICATIONS**

Elkay Stainless Steel 28" x 20" x 7-1/2" Wall Hung Lavatory Sink. Sink is manufactured from 16 gauge 304 Stainless Steel with a Buffed Satin finish, Center drain placement.

| Material:            | 304 Stainless Steel |
|----------------------|---------------------|
| Finish:              | Buffed Satin        |
| Gauge:               | 16                  |
| Number of Bowls:     | 1                   |
| Sink Dimensions:     | 28" x 20" x 15"     |
| Bowl 1 Dimensions:   | 14" x 12" x 7-1/2"  |
| Drainboard Location: | No drainboard       |
| Drain Size:          | 2-3/16" (56mm)      |
| Drain Location:      | Center              |