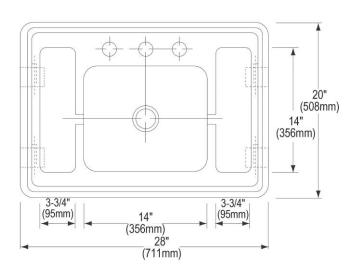

## PRODUCT SPECIFICATIONS

Elkay Stainless Steel 28" x 20" x 7-1/2" Wall Hung Lavatory Sink. Sink is manufactured from 16 gauge 304 Stainless Steel with a Buffed Satin finish, Center drain placement.

| Material:            | 304 Stainless Steel |
|----------------------|---------------------|
| Finish:              | Buffed Satin        |
| Gauge:               | 16                  |
| Number of Bowls:     | 1                   |
| Sink Dimensions:     | 28" x 20" x 15"     |
| Bowl 1 Dimensions:   | 14" x 12" x 7-1/2"  |
| Drainboard Location: | No drainboard       |
| Drain Size:          | 2-3/16" (56mm)      |
| Drain Location:      | Center              |