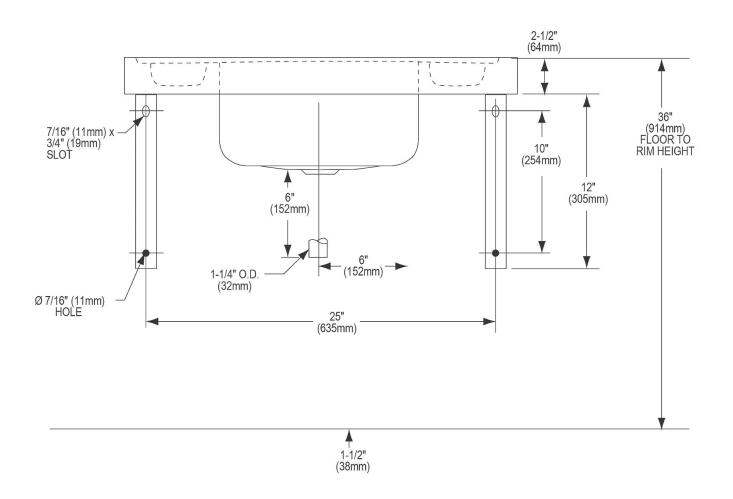

## PRODUCT SPECIFICATIONS

Elkay Stainless Steel 28" x 20" x 7-1/2" Wall Hung Lavatory Sink. Sink is manufactured from 16 gauge 304 Stainless Steel with a Buffed Satin finish, Center drain placement.

| Material:            | 304 Stainless Steel |
|----------------------|---------------------|
| Finish:              | Buffed Satin        |
| Gauge:               | 16                  |
| Number of Bowls:     | 1                   |
| Sink Dimensions:     | 28" x 20" x 15"     |
| Bowl 1 Dimensions:   | 14" x 12" x 7-1/2"  |
| Drainboard Location: | No drainboard       |
| Drain Size:          | 2-3/16" (56mm)      |
| Drain Location:      | Center              |