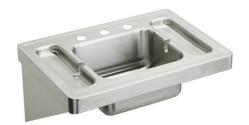

## Elkay Stainless Steel 28" x 20" x 7-1/2" Wall Hung Lavatory Sink Model(s) ESLV28203

## PRODUCT SPECIFICATIONS

Elkay Stainless Steel 28" x 20" x 7-1/2" Wall Hung Lavatory Sink. Sink is manufactured from 16 gauge 304 Stainless Steel with a Buffed Satin finish, Center drain placement.

| Material:            | 304 Stainless Steel |
|----------------------|---------------------|
| Finish:              | Buffed Satin        |
| Gauge:               | 16                  |
| Number of Bowls:     | 1                   |
| Sink Dimensions:     | 28" x 20" x 15"     |
| Bowl 1 Dimensions:   | 14" x 12" x 7-1/2"  |
| Drainboard Location: | No drainboard       |
| Drain Size:          | 2-3/16" (56mm)      |
| Drain Location:      | Center              |