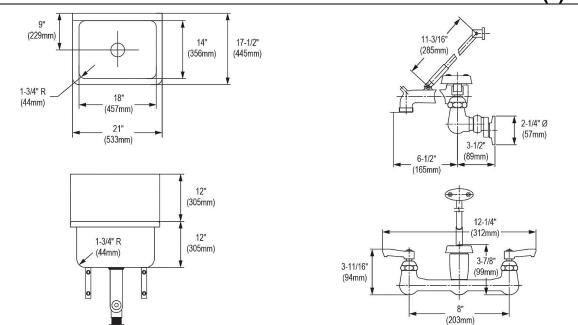

## **PRODUCT SPECIFICATIONS**

Elkay Stainless Steel 21" x 17-1/2" x 12 Wall Hung Service Sink Kit. Sink is manufactured from 14 gauge 304 Stainless Steel with a Buffed Satin finish, Center drain placement.

| Material:          | 304 Stainless Steel     |
|--------------------|-------------------------|
| Finish:            | Buffed Satin            |
| Gauge:             | 14                      |
| Number of Bowls:   | 1                       |
| Sink Dimensions:   | 21" x 17-1/2" x 39-3/4" |
| Bowl 1 Dimensions: | 18" x 14" x 12"         |
| Drain Size:        | 3-1/2" (89mm)           |
| Drain Location:    | Center                  |

Included with Product:

ESSW2118 sink, one LKB940C faucet, one LK173 cast iron P-trap