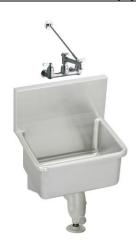

## **PRODUCT SPECIFICATIONS**

Elkay Stainless Steel 21" x 17-1/2" x 12 Wall Hung Service Sink Kit. Sink is manufactured from 14 gauge 304 Stainless Steel with a Buffed Satin finish, Center drain placement.

Included with Product:

ESSW2118 sink, one LKB940C faucet, one LK173 cast iron P-trap