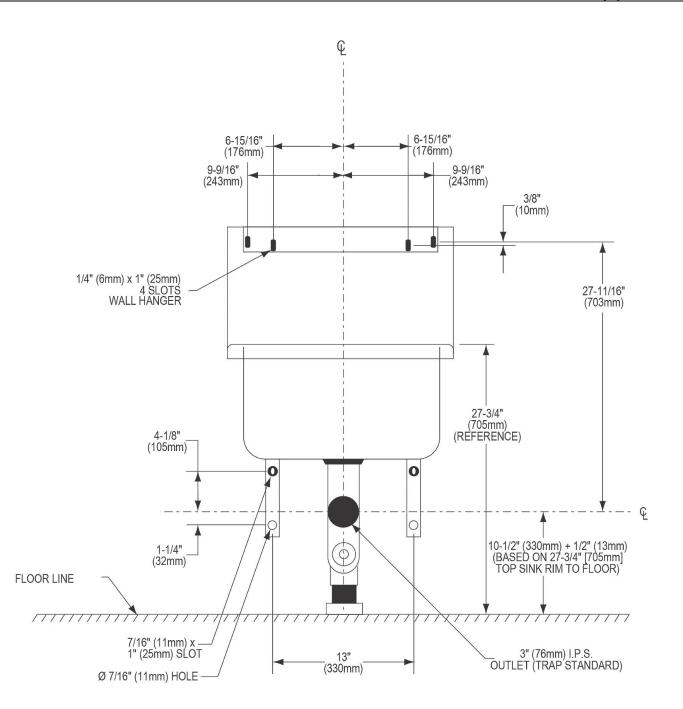

## **PRODUCT SPECIFICATIONS**

Elkay Stainless Steel 21" x 17-1/2" x 12 Wall Hung Service Sink Kit. Sink is manufactured from 14 gauge 304 Stainless Steel with a Buffed Satin finish, Center drain placement.

| Material:          | 304 Stainless Steel     |
|--------------------|-------------------------|
| Finish:            | Buffed Satin            |
| Gauge:             | 14                      |
| Number of Bowls:   | 1                       |
| Sink Dimensions:   | 21" x 17-1/2" x 39-3/4" |
| Bowl 1 Dimensions: | 18" x 14" x 12"         |
| Drain Size:        | 3-1/2" (89mm)           |
| Drain Location:    | Center                  |