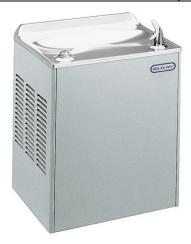

## Elkay Compact Legacy Wall Mount Cooler Non-filtered Nonrefrigerated Light Gray Granite

Model(s) EWCDAL

### PRODUCT SPECIFICATIONS

| Finish:          | Light Gray Granite  |
|------------------|---------------------|
| Sink Dimensions: | 18" x 14-1/2" x 22" |

Included with Product: Water Cooler

AMERICAN PRIDE. A LIFETIME TRADITION. Like your family, the Elkay family has values and traditions that endure. For almost a century, Elkay has been a family-owned and operated company, providing thousands of jobs that support our families and