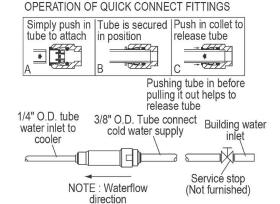

#### IMPORTANT! INSTALLER PLEASE NOTE:

This water cooler has been designed and built to provide water to the user which has not been altered by materials in the cooler waterways.

The grounding of electrical equipment such as telephone, computers, etc to water lines is a common procedure. This grounding may be in the building or occur away from the building. This grounding can cause electrical feedback into a water cooler creating an electrolysis which creates a metallic taste or causes an increase in the metal content of the water. This condition is avoidable by installing the cooler using the proper materials as shown below

NOTICE
The water cooler must be connected to the water supply using a dielectric coupling. The cooler is furnished with a non-metallic strainer which meets this requirement. The drain trap which is provided by the installer should also be plastic to completely isolate the cooler from the building plumbing system.