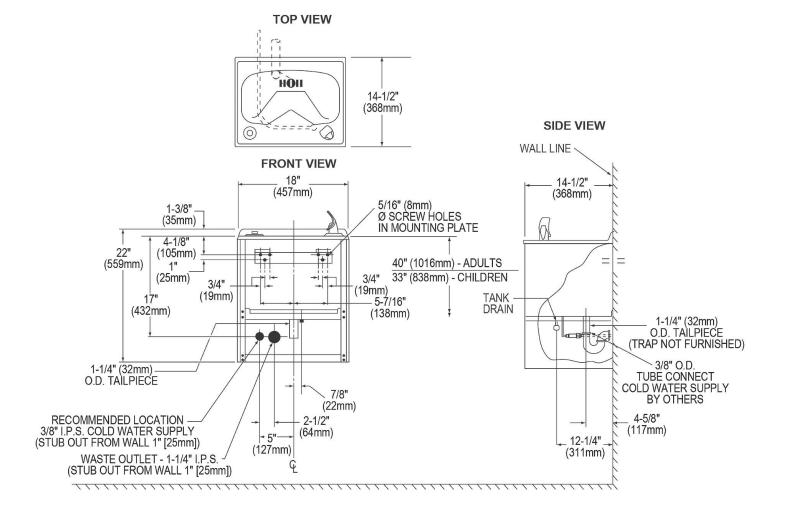

# Elkay Compact Legacy Wall Mount Cooler Non-filtered Nonrefrigerated Light Gray Granite

Model(s) EWCDAL

Open space rough-in design permits new installation or replacement of existing fountains and coolers with this Elkay cooler when rough-in is within the outline shown.