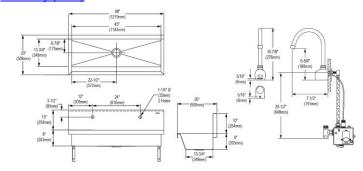

## PRODUCT SPECIFICATIONS

Elkay Stainless Steel 48" x 20" x 8" Wall Hung Multiple Station Hand Wash Sink Kit. Sink is manufactured from 14 gauge 304 Stainless Steel with a Buffed Satin finish, Center drain placement.

| Material:          | 304 Stainless Steel |
|--------------------|---------------------|
| Finish:            | Buffed Satin        |
| Gauge:             | 14                  |
| Number of Bowls:   | 1                   |
| Sink Dimensions:   | 48" x 20" x 18"     |
| Bowl 1 Dimensions: | 45" x 16-1/2" x 8"  |
| Drain Size:        | 3-1/2" (89mm)       |
| Drain Location:    | Center              |

**Hole Drilling Configurations:** 

Included with Product: EWMA4820 sink,

two LKB722C sensor faucets AC

plug-in / 8 AA batteries,

two LK724 mechanical mixing valves,

one LK18B grid drain