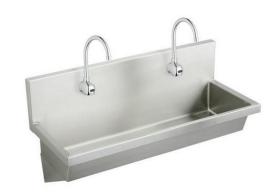

## PRODUCT SPECIFICATIONS

Elkay Stainless Steel 48" x 20" x 8" Wall Hung Multiple Station Hand Wash Sink Kit. Sink is manufactured from 14 gauge 304 Stainless Steel with a Buffed Satin finish, Center drain placement.

| Material:          | 304 Stainless Steel |
|--------------------|---------------------|
| Finish:            | Buffed Satin        |
| Gauge:             | 14                  |
| Number of Bowls:   | 1                   |
| Sink Dimensions:   | 48" x 20" x 18"     |
| Bowl 1 Dimensions: | 45" x 16-1/2" x 8"  |
| Drain Size:        | 3-1/2" (89mm)       |
| Drain Location:    | Center              |