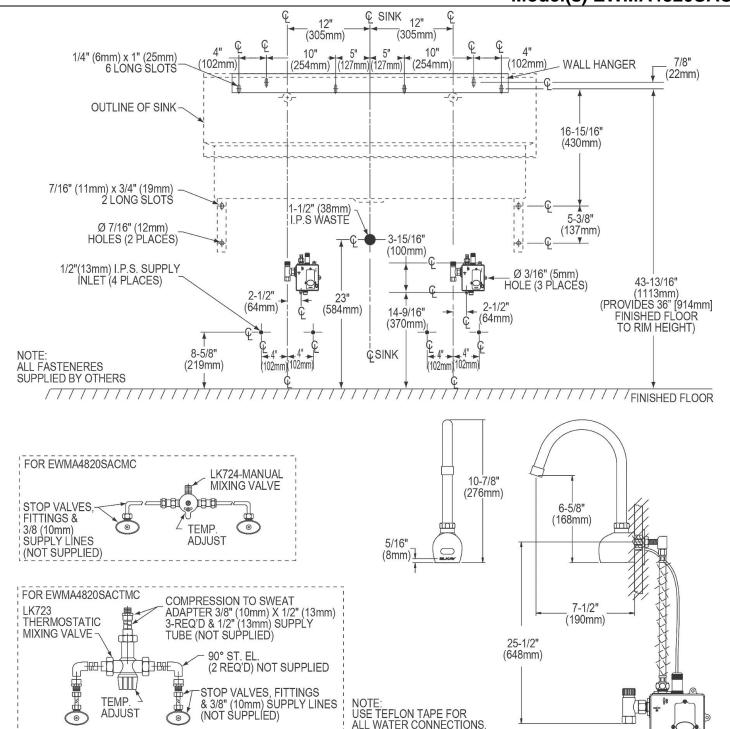

**Hole Drilling Configurations:** 

Included with Product: EWMA4820 sink,

two LKB722C sensor faucets AC

plug-in / 8 AA batteries,

two LK724 mechanical mixing valves,

one LK18B grid drain