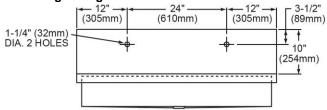

**Hole Drilling Configurations:** 

Included with Product: EWMA4820 sink,

two LKB722C sensor faucets AC

plug-in / 8 AA batteries,

two LK724 mechanical mixing valves,

one LK18B grid drain