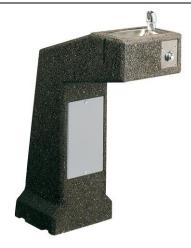

# Elkay Outdoor Stone Fountain Pedestal Non-Filtered Non-Refrigerated Freeze Resistant Model LK4590FR

| Special Features:        | Freeze Resistant                |
|--------------------------|---------------------------------|
| Finish:                  | Stone Aggregate                 |
| Power:                   | No Electrical Required          |
| Bubbler Style:           | Vandal Resistant                |
| Activation by:           | Mechanical Front Bubbler Button |
| Mounting Type:           | Floor Mount/Freestanding        |
| Chilling Capacity:       | Non-refrigerated                |
| Dimensions (L x W x H):  | 12-3/4" x 29-5/8" x 34-1/2"     |
| Approx. Shipping Weight: | 205 lbs.                        |
| Installation Location:   | Outdoor                         |
| No. of Stations Served:  | 1                               |