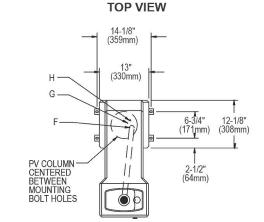

# MOUNTING INSTRUCTIONS and PLUMBING INSTRUCTIONS

Site and drainage excavation is required for fountain installation. Refer to owner's manual for site preparation details. Provide solid, well-drained surface to mount pedestal fountain (concrete pad recommended). (4) 1/2" anchor bolts (not included) should be attached firmly to mounting surface in order to secure fountain. Refer to rough-in diagram and be sure to allow an opening for the freeze-resistant valve in the ground as shown in the installation instructions that accompany the fountain. Refer to local codes for any additional requirements.

**NOTE:** Fountain is not furnished with service valve. Assemble fountain to prepared site and mounting pad.

Position pedestal over plumbing and secure base to anchor bolts. Remove access panels and connect supply and water lines. Turn on water supply and check for leaks. Refer to owner's manual for detailed instructions.