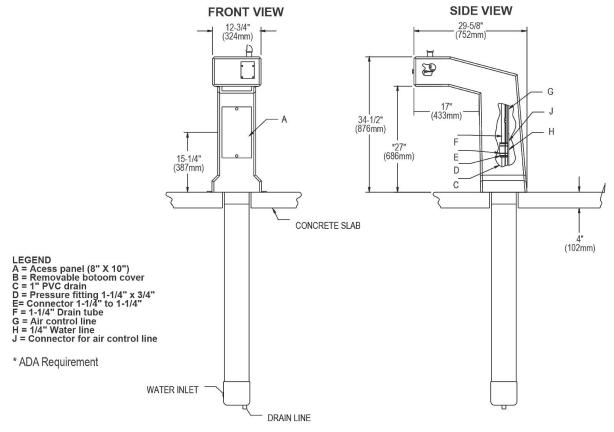

# MOUNTING INSTRUCTIONS and PLUMBING INSTRUCTIONS

Site and drainage excavation is required for fountain installation. Refer to owner's manual for site preparation details. Provide solid, well-drained surface to mount pedestal fountain (concrete pad recommended). (4) 1/2" anchor bolts (not included) should be attached firmly to mounting surface in order to secure fountain. Refer to rough-in diagram and be sure to allow an opening for the freeze-resistant valve in the ground as shown in the installation instructions that accompany the fountain. Refer to local codes for any additional requirements.

**NOTE:** Fountain is not furnished with service valve. Assemble fountain to prepared site and mounting pad.

Position pedestal over plumbing and secure base to anchor bolts. Remove access panels and connect supply and water lines. Turn on water supply and check for leaks. Refer to owner's manual for detailed instructions.

Service stop not included.

Operating Pressures: Supply water - 105 psi maximum.

In keeping with our policy of continuing product improvement, Elkay reserves the right to change product specifications without notice. Please visit elkay.com for the most current version of Elkay product specification sheets. This specification describes an Elkay product with design, quality, and functional benefits to the user. When making a comparison of other producers' offerings, be certain these features are not overlooked.