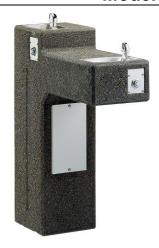

# Elkay Outdoor Stone Fountain Pedestal Non-Filtered Non-Refrigerated Sealed Freeze Resistant

Model LK4595SFR

# PRODUCT SPECIFICATIONS

Elkay Outdoor Stone Fountain Pedestal Non-Filtered, Non-Refrigerated Sealed Freeze Resistant. Features shall include Sealed Freeze Resistant. Furnished with Vandal Resistant bubbler. Mechanical Front Bubbler Button activation. Product shall be Floor Mount/Freestanding, for Outdoor applications, serving 2 station(s). Unit shall be lead-free design which is certified to NSF/ANSI 61 & 372 (lead free) and meets Federal and State low-lead requirements.

| Special Features:        | Sealed Freeze Resistant         |
|--------------------------|---------------------------------|
| Finish:                  | Stone Aggregate                 |
| Power:                   | No Electrical Required          |
| Bubbler Style:           | Vandal Resistant                |
| Activation by:           | Mechanical Front Bubbler Button |
| Mounting Type:           | Floor Mount/Freestanding        |
| Chilling Capacity:       | Non-refrigerated                |
| Dimensions (L x W x H):  | 12" x 31" x 38-1/2"             |
| Approx. Shipping Weight: | 245 lbs.                        |
| Installation Location:   | Outdoor                         |
| No. of Stations Served:  | 2                               |