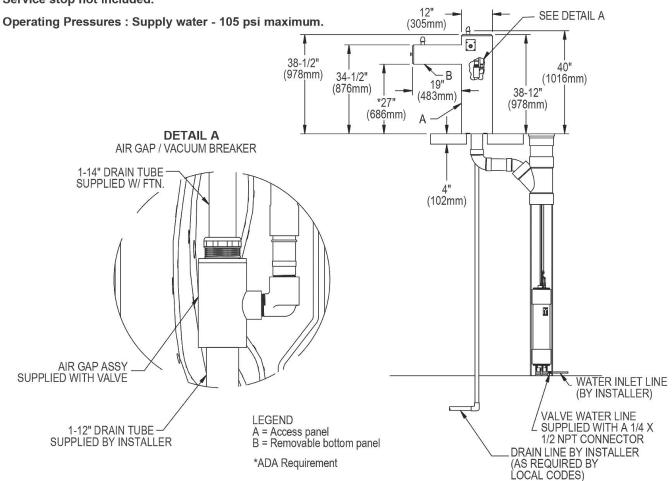

# MOUNTING INSTRUCTIONS and PLUMBING INSTRUCTIONS

Site and drainage excavation is required for fountain installation. Refer to owner's manual for site preparation details. Provide solid, well-drained surface to mount pedestal fountain (concrete pad recommended). (4) 1/2" anchor bolts (not included) should be attached firmly to mounting surface in order to secure fountain. Refer to rough-in diagram and be sure to allow an opening for the freeze-resistant valve in the ground as shown in the installation instructions that accompany the fountain. Refer to local codes for any additional requirements.

**NOTE:** Fountain is not furnished with service valve. Assemble fountain to prepared site and mounting pad.

Position pedestal over plumbing and secure base to anchor bolts. Remove access panels and connect supply and water lines. Turn on water supply and check for leaks. Refer to owner's manual for detailed instructions.

# Service stop not included.

In keeping with our policy of continuing product improvement, Elkay reserves the right to change product specifications without notice. Please visit elkay.com for the most current version of Elkay product specification sheets. This specification describes an Elkay product with design, quality, and functional benefits to the user. When making a comparison of other producers' offerings, be certain these features are not overlooked.