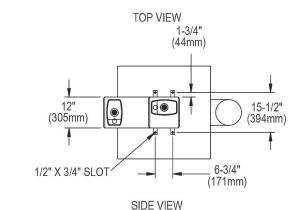

# MOUNTING INSTRUCTIONS and PLUMBING INSTRUCTIONS

Site and drainage excavation is required for fountain installation. Refer to owner's manual for site preparation details. Provide solid, well-drained surface to mount pedestal fountain (concrete pad recommended). (4) 1/2" anchor bolts (not included) should be attached firmly to mounting surface in order to secure fountain. Refer to rough-in diagram and be sure to allow an opening for the freeze-resistant valve in the ground as shown in the installation instructions that accompany the fountain. Refer to local codes for any additional requirements.

**NOTE:** Fountain is not furnished with service valve. Assemble fountain to prepared site and mounting pad.

Position pedestal over plumbing and secure base to anchor bolts. Remove access panels and connect supply and water lines. Turn on water supply and check for leaks. Refer to owner's manual for detailed instructions.