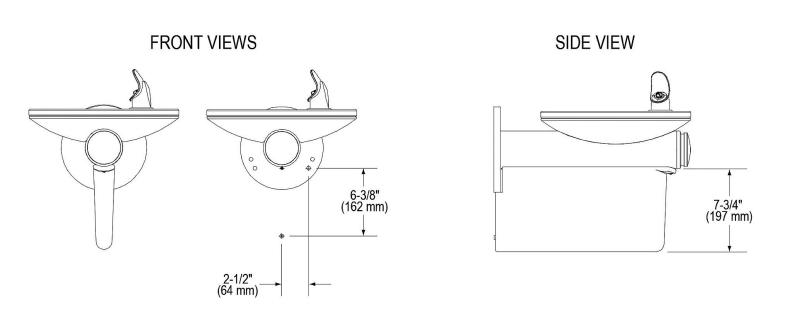

Installation Instructions (PDF) - 98029C

| PART:     | _QTY: |
|-----------|-------|
| PROJECT:  |       |
| CONTACT:  |       |
| DATE:     |       |
| NOTES:    |       |
| APPROVAL: |       |

In keeping with our policy of continuing product improvement, Elkay reserves the right to change product specifications without notice. Please visit elkay.com for the most current version of Elkay product specification sheets. This specification describes an Elkay product with design, quality, and functional benefits to the user. When making a comparison of other producers' offerings, be certain these features are not overlooked.