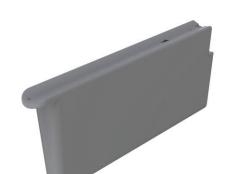

## **PRODUCT SPECIFICATIONS**

Elkay Cane Apron for SwirlFlo Gray. Overall dimensions are 2" x 16" x 7-15/16".

| Finish:          | Gray (GRY)          |
|------------------|---------------------|
| Dimensions:      | 2" x 16" x 7-15/16" |
| Shipping Weight: | 3 lbs.              |

**Special Note:** For use with SwirlFlo models.

- Cane touch apron designed for use in specific bi-level applications when coolers or bottle fillers are installed on an exposed wall.
- For use with SwirlFlo models.

## Included with Product: Cane apron assembly

A Century of Tradition and Quality. For more than 100 years, Elkay has been making innovative products and providing exceptional customer care. We take pride in offering plumbing products that make life easier, inspire change and leave the world a better place.