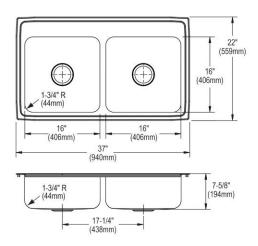

## **PRODUCT SPECIFICATIONS**

Elkay Lustertone® Classic Stainless Steel 37" x 22" x 7-5/8" Equal Double Bowl Drop-in Sink. Sink is manufactured from 18 gauge 304 Stainless Steel with a Lustrous Satin finish, Center drain placement, and Bottom only pads.

| Installation Type:    | Drop-in                                  |
|-----------------------|------------------------------------------|
| Material:             | 304 Stainless Steel                      |
| Finish:               | Lustrous Satin                           |
| Gauge:                | 18                                       |
| Sound Deadening:      | Bottom only pads                         |
| Number of Bowls:      | 2                                        |
| Sink Dimensions:      | 37" x 22" x 7-5/8"                       |
| Bowl 1 Dimensions:    | 16" x 16" x 7-1/2"                       |
| Bowl 2 Dimensions:    | 16" x 16" x 7-1/2"                       |
| Drain Size:           | 3-1/2" (89mm)                            |
| Drain Location:       | Center                                   |
| Minimum Cabinet Size: | 42"                                      |
| Mounting Hardware:    | Part # 64090014 included for countertops |
|                       | up to 3/4" (19mm) thick                  |
| Template Included:    | No                                       |
| Cutout Template #:    | <u>1000001267</u>                        |

## **Cutout Dimensions for Drop-in Installation:**

36-3/8" x 21-3/8" (924mm x 543mm) with 1-1/2" (38mm) corner radius