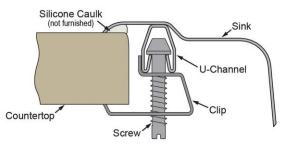

## Installation Profile:

| Optional Accessories |                                                                                                                                           |                                                                                                                                                                                                                                                                                                                                                                                                                                                                                                                                                                                                                                                                                                                                                                                                                                                                                                                                                                                                                                                                                                                                                                                                                                                                                                                                                                                                                                                                                                                                                                                                                                                                                                                                                                                                                                                                                                                                                                                                                                                                                                                                |
|----------------------|-------------------------------------------------------------------------------------------------------------------------------------------|--------------------------------------------------------------------------------------------------------------------------------------------------------------------------------------------------------------------------------------------------------------------------------------------------------------------------------------------------------------------------------------------------------------------------------------------------------------------------------------------------------------------------------------------------------------------------------------------------------------------------------------------------------------------------------------------------------------------------------------------------------------------------------------------------------------------------------------------------------------------------------------------------------------------------------------------------------------------------------------------------------------------------------------------------------------------------------------------------------------------------------------------------------------------------------------------------------------------------------------------------------------------------------------------------------------------------------------------------------------------------------------------------------------------------------------------------------------------------------------------------------------------------------------------------------------------------------------------------------------------------------------------------------------------------------------------------------------------------------------------------------------------------------------------------------------------------------------------------------------------------------------------------------------------------------------------------------------------------------------------------------------------------------------------------------------------------------------------------------------------------------|
| <u>CB1713</u>        | Elkay Hardwood 13-1/2" x 17" x 1" Cutting Board<br><u>Spec Sheet (PDF)</u>                                                                |                                                                                                                                                                                                                                                                                                                                                                                                                                                                                                                                                                                                                                                                                                                                                                                                                                                                                                                                                                                                                                                                                                                                                                                                                                                                                                                                                                                                                                                                                                                                                                                                                                                                                                                                                                                                                                                                                                                                                                                                                                                                                                                                |
| <u>CBS1316</u>       | Elkay Hardwood 14-1/2" x 17" x 3/4" Cutting Board<br>Spec Sheet (PDF)                                                                     |                                                                                                                                                                                                                                                                                                                                                                                                                                                                                                                                                                                                                                                                                                                                                                                                                                                                                                                                                                                                                                                                                                                                                                                                                                                                                                                                                                                                                                                                                                                                                                                                                                                                                                                                                                                                                                                                                                                                                                                                                                                                                                                                |
| <u>LK99</u>          | Elkay Deluxe 3-1/2" Drain Type 304 Stainless Steel Body Strainer Basket Rubber Seal and Tailpiece<br>Spec Sheet (PDF)                     | and the second s |
| <u>LKGT1041</u>      | Elkay Gourmet Single Hole Kitchen Faucet Pull-out Spray and Lever Handle with Hi and Mid-<br>rise Base Options<br><u>Spec Sheet (PDF)</u> | NO IMAGE AVAILABLE                                                                                                                                                                                                                                                                                                                                                                                                                                                                                                                                                                                                                                                                                                                                                                                                                                                                                                                                                                                                                                                                                                                                                                                                                                                                                                                                                                                                                                                                                                                                                                                                                                                                                                                                                                                                                                                                                                                                                                                                                                                                                                             |
| LKWRB1316SS          | Elkay Stainless Steel 12-1/2" x 15" x 7" Rinsing Basket<br><u>Spec Sheet (PDF)</u>                                                        |                                                                                                                                                                                                                                                                                                                                                                                                                                                                                                                                                                                                                                                                                                                                                                                                                                                                                                                                                                                                                                                                                                                                                                                                                                                                                                                                                                                                                                                                                                                                                                                                                                                                                                                                                                                                                                                                                                                                                                                                                                                                                                                                |