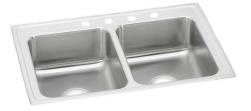

## **PRODUCT SPECIFICATIONS**

Elkay Lustertone® Classic Stainless Steel 37" x 22" x 7-5/8" Equal Double Bowl Drop-in Sink. Sink is manufactured from 18 gauge 304 Stainless Steel with a Lustrous Satin finish, Center drain placement, and Bottom only pads.