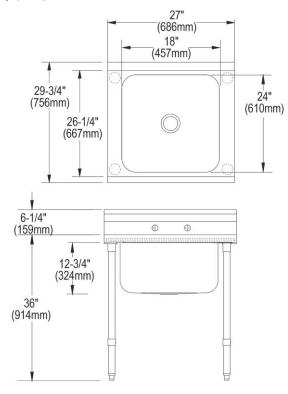

| Material:            | 304 Stainless Steel     |
|----------------------|-------------------------|
| Finish:              | Buffed Satin            |
| Gauge:               | 16                      |
| Number of Bowls:     | 1                       |
| Sink Dimensions:     | 27" x 29-3/4" x 42-1/4" |
| Bowl 1 Dimensions:   | 18" x 24" x 12-3/4"     |
| Drainboard Location: | No drainboard           |
| Backsplash Height:   | 6.25                    |
| Leg Type:            | Stainless Steel         |
| Drain Size:          | 3-1/2" (89mm)           |
| Drain Location:      | Center                  |