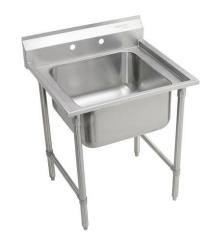

## Elkay Rigidbilt Stainless Steel 27" x 29-3/4" x 12-3/4" Floor Mount Single Compartment Scullery Sink

Model(s) RNSF81182

## PRODUCT SPECIFICATIONS

Elkay Rigidbilt Stainless Steel 27" x 29-3/4" x 12-3/4" Floor Mount Single Compartment Scullery Sink. Sink is manufactured from 16 gauge 304 Stainless Steel with a Buffed Satin finish, Center drain placement. Sinks supported by (4) 16 gauge stainless steel, 1-5/8" O.D. tubular legs with bullet shaped feet adjustable up to 1".