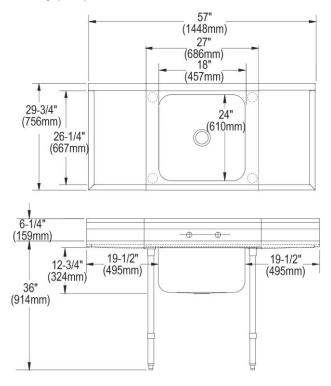

| Material:            | 304 Stainless Steel     |
|----------------------|-------------------------|
| Special Features:    | Drainboard              |
| Finish:              | Buffed Satin            |
| Gauge:               | 16                      |
| Number of Bowls:     | 1                       |
| Sink Dimensions:     | 57" x 29-3/4" x 42-1/4" |
| Bowl 1 Dimensions:   | 18" x 24" x 12-3/4"     |
| Drainboard Location: | Left and Right          |
| Backsplash Height:   | 6.25                    |
| Leg Type:            | Stainless Steel         |
| Drain Size:          | 3-1/2" (89mm)           |
| Drain Location:      | Center                  |