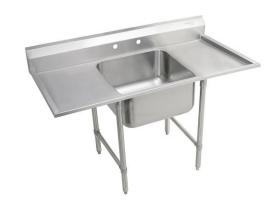

## Elkay Rigidbilt Stainless Steel 27" x 29-3/4" x 12-3/4" Floor Mount Single Compartment Scullery Sink w/ Drainboard

Model(s) RNSF8118LR2

## PRODUCT SPECIFICATIONS

Elkay Rigidbilt Stainless Steel 27" x 29-3/4" x 12-3/4" Floor Mount Single Compartment Scullery Sink w/ Drainboard. Sink is manufactured from 16 gauge 304 Stainless Steel with a Buffed Satin finish, Center drain placement. Sinks supported by (4) 16 gauge stainless steel, 1-5/8" O.D. tubular legs with bullet shaped feet adjustable up to 1".

| Material:            | 304 Stainless Steel     |
|----------------------|-------------------------|
| Special Features:    | Drainboard              |
| Finish:              | Buffed Satin            |
| Gauge:               | 16                      |
| Number of Bowls:     | 1                       |
| Sink Dimensions:     | 57" x 29-3/4" x 42-1/4" |
| Bowl 1 Dimensions:   | 18" x 24" x 12-3/4"     |
| Drainboard Location: | Left and Right          |
| Backsplash Height:   | 6.25                    |
| Leg Type:            | Stainless Steel         |
| Drain Size:          | 3-1/2" (89mm)           |
| Drain Location:      | Center                  |